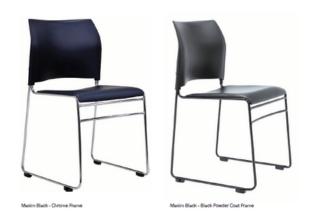

## **MAXIM SLED CHAIR**

Stacked on trolley (Safe stack height - 25)

A stylish versatile linkable and stackable visitor chair. The Maxim chair is an all purpose, robust stacker chair ideal for use in a variety of applications including conference, meeting room or educational seating.

Comes std with a black vinyl upholstered foam pad provides superior user comfort.

## SPECIFICATIONS (MM)

- 150kg weight rated
- Back size: 480w / 350hSeat size: 420w / 445d
- Seat height: 480
- Overall size: 480w / 445d / 830h
- Floor stacking height 10 chairs
- Trolley stacking height 25 chairs
- Quality chrome plated (with black back) or black powder coated frame
- Upholstered black vinyl seat
- Strong polypropylene back
- Linkable
- Tested to ANSI/BIFMA x5.1-2002 General-Purpose Office
- 6yr Warranty