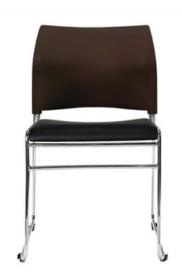

## **MAXIM SLED CHAIR**

Stacked on trolley (Safe stack height - 25)

A stylish versatile linkable and stackable visitor chair. The Maxim chair is an all purpose, robust stacker chair ideal for use in a variety of applications including conference, meeting room or educational seating.

Comes std with a black vinyl upholstered foam pad provides superior user comfort.

## SPECIFICATIONS (MM)

- 150kg weight rated
- Back size: 480w / 350hSeat size: 420w / 445d
- Seat height: 480
- Overall size: 480w / 445d / 830h
- Floor stacking height 10 chairs
- Trolley stacking height 25 chairs
- Quality chrome plated (with black back) or black powder coated frame
- Upholstered black vinyl seat
- Strong polypropylene back
- Linkable
- Tested to ANSI/BIFMA x5.1-2002 General-Purpose Office
- 6yr Warranty