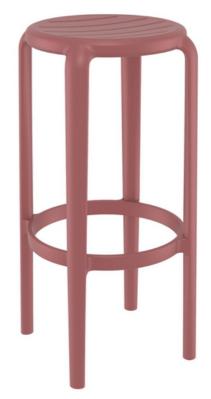

## **TOM STOOLS**

Constructed with high-quality polypropylene reinforced with fiber glass, the Tom Stool range is both durable and lightweight. It is also UV stabilized, making it suitable for outdoor use, perfect for creating a comfortable seating area on your balcony or indoor area.

- Made in Europe
- High quality polypropylene reinforced with fibre glass
- UV stabilised
- 450 Stool Seat height 450mm
- Overall dimensions: 450 Stool 450h x 340d x 340w
- 650 Stool Seat height 650mm
- Overall dimensions: 650h x 360d x 360w
- 750 Stool Seat height 750mm
- Overall dimensions: 750h x 360d x 360w
- Unit weight: 2.5kg, 3.7kg and 4kg
- 5 year warranty
- SWL: 150kg
- Suitable for indoor & outdoor commercial application
- Stackable (450 stool only)
- Six trendy colours (black, white, anthracite, taupe, olive green, and marsala) to suit different tastes and preferences.