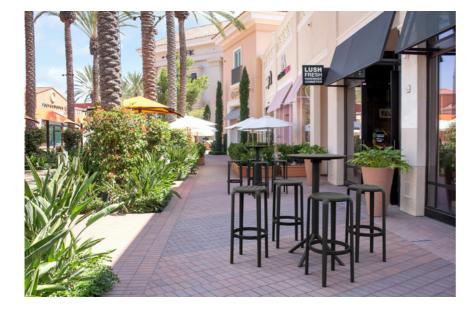

## **TOM STOOLS**

Constructed with high-quality polypropylene reinforced with fiber glass, the Tom Stool range is both durable and lightweight. It is also UV stabilized, making it suitable for outdoor use, perfect for creating a comfortable seating area on your balcony or indoor area.

- Made in Europe
- High quality polypropylene reinforced with fibre glass
- UV stabilised
- 450 Stool Seat height 450mm
- Overall dimensions: 450 Stool 450h x 340d x 340w
- 650 Stool Seat height 650mm
- Overall dimensions: 650h x 360d x 360w
- 750 Stool Seat height 750mm
- Overall dimensions: 750h x 360d x 360w
- Unit weight: 2.5kg, 3.7kg and 4kg
- 5 year warranty
- SWL: 150kg
- Suitable for indoor & outdoor commercial application
- Stackable (450 stool only)
- Six trendy colours (black, white, anthracite, taupe, olive green, and marsala) to suit different tastes and preferences.