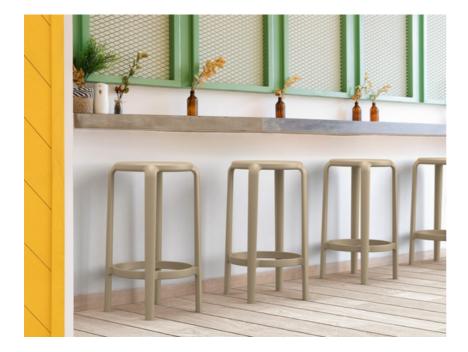

## **TOM STOOLS**

Constructed with high-quality polypropylene reinforced with fiber glass, the Tom Stool range is both durable and lightweight. It is also UV stabilized, making it suitable for outdoor use, perfect for creating a comfortable seating area on your balcony or indoor area.

- Made in Europe
- High quality polypropylene reinforced with fibre glass
- UV stabilised
- 450 Stool Seat height 450mm
- Overall dimensions: 450 Stool 450h x 340d x 340w
- 650 Stool Seat height 650mm
- Overall dimensions: 650h x 360d x 360w
- 750 Stool Seat height 750mm
- Overall dimensions: 750h x 360d x 360w
- Unit weight: 2.5kg, 3.7kg and 4kg
- 5 year warranty
- SWL: 150kg
- Suitable for indoor & outdoor commercial application
- Stackable (450 stool only)
- Six trendy colours (black, white, anthracite, taupe, olive green, and marsala) to suit different tastes and preferences.