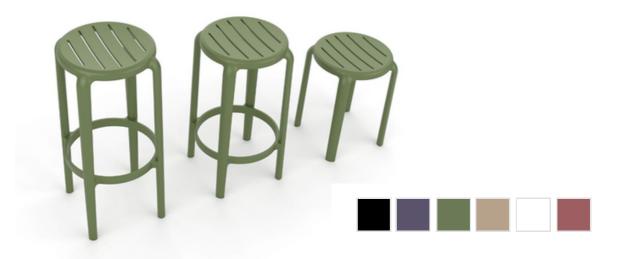

## **TOM STOOLS**

Constructed with high-quality polypropylene reinforced with fiber glass, the Tom Stool range is both durable and lightweight. It is also UV stabilized, making it suitable for outdoor use, perfect for creating a comfortable seating area on your balcony or indoor area.

- Made in Europe
- High quality polypropylene reinforced with fibre glass
- UV stabilised
- 450 Stool Seat height 450mm
- Overall dimensions: 450 Stool 450h x 340d x 340w
- 650 Stool Seat height 650mm
- Overall dimensions: 650h x 360d x 360w
- 750 Stool Seat height 750mm
- Overall dimensions: 750h x 360d x 360w
- Unit weight: 2.5kg, 3.7kg and 4kg
- 5 year warranty
- SWL: 150kg
- Suitable for indoor & outdoor commercial application
- Stackable (450 stool only)
- Six trendy colours (black, white, anthracite, taupe, olive green, and marsala) to suit different tastes and preferences.