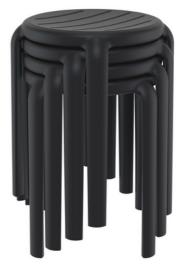

## **TOM STOOLS**

Constructed with high-quality polypropylene reinforced with fiber glass, the Tom Stool range is both durable and lightweight. It is also UV stabilized, making it suitable for outdoor use, perfect for creating a comfortable seating area on your balcony or indoor area.

- Made in Europe
- High quality polypropylene reinforced with fibre glass
- UV stabilised
- 450 Stool Seat height 450mm
- Overall dimensions: 450 Stool 450h x 340d x 340w
- 650 Stool Seat height 650mm
- Overall dimensions: 650h x 360d x 360w
- 750 Stool Seat height 750mm
- Overall dimensions: 750h x 360d x 360w
- Unit weight: 2.5kg, 3.7kg and 4kg
- 5 year warranty
- SWL: 150kg
- Suitable for indoor & outdoor commercial application
- Stackable (450 stool only)
- Six trendy colours (black, white, anthracite, taupe, olive green, and marsala) to suit different tastes and preferences.