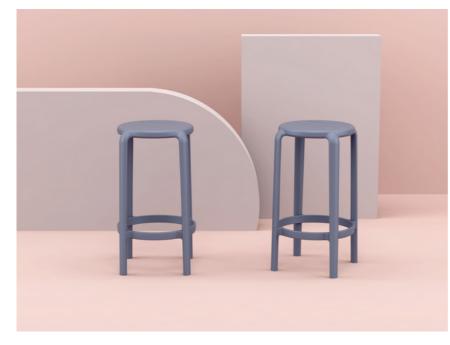

## **TOM STOOLS**

Constructed with high-quality polypropylene reinforced with fiber glass, the Tom Stool range is both durable and lightweight. It is also UV stabilized, making it suitable for outdoor use, perfect for creating a comfortable seating area on your balcony or indoor area.

- Made in Europe
- High quality polypropylene reinforced with fibre glass
- UV stabilised
- 450 Stool Seat height 450mm
- Overall dimensions: 450 Stool 450h x 340d x 340w
- 650 Stool Seat height 650mm
- Overall dimensions: 650h x 360d x 360w
- 750 Stool Seat height 750mm
- Overall dimensions: 750h x 360d x 360w
- Unit weight: 2.5kg, 3.7kg and 4kg
- 5 year warranty
- SWL: 150kg
- Suitable for indoor & outdoor commercial application
- Stackable (450 stool only)
- Six trendy colours (black, white, anthracite, taupe, olive green, and marsala) to suit different tastes and preferences.