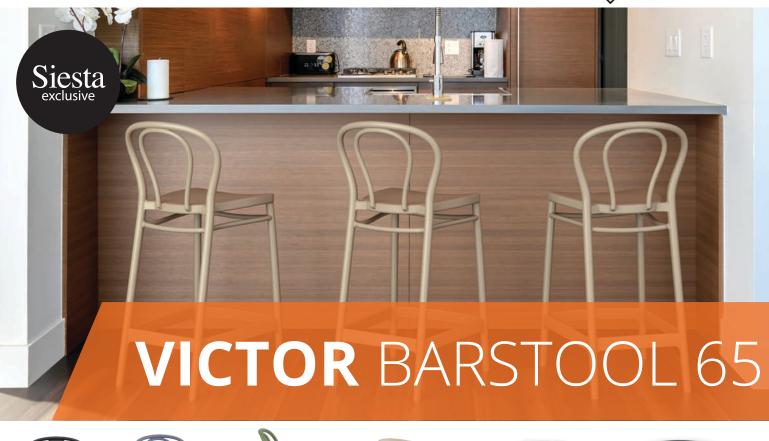

reinforced with glass fibre obtained by means of the latest generation of air moulding technology with neutral tones. For indoor and outdoor use. The plastic is packed with UV stabiliser, so this stool will not fade or go brittle even in the sunniest weather conditions. Built to last in busy commercial venues, indoor or outdoor.