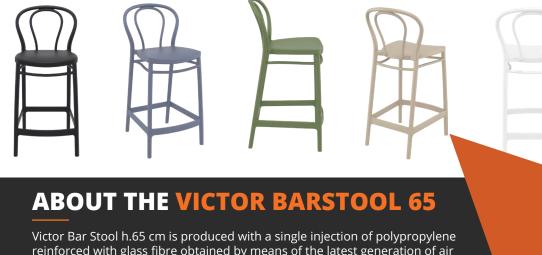

reinforced with glass fibre obtained by means of the latest generation of air moulding technology with neutral tones. For indoor and outdoor use. The plastic is packed with UV stabiliser, so this stool will not fade or go brittle even in the sunniest weather conditions. Built to last in busy commercial venues, indoor or outdoor.

- Stocked In: Anthracite, Black, White, Green, Taupe
- Replaceable feet
- **CATAS Tested**
- Matching Products: Victor Chair & Victor XL Armchair
- Made in Europe