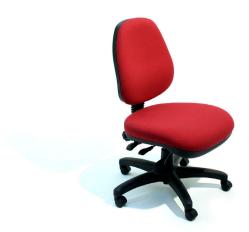

## QUASAR HEAVY DUTY

QU30HD High back

non tilt seat

700mm Base

Back Size 465 W x 480 H
Seat Size 560 W x 500 D
Height 450 - 580
Weight 150KG

A5 - Height adjustable arms

B1 - Polished aluminium base

C1 - Brake castors (carpet floors)