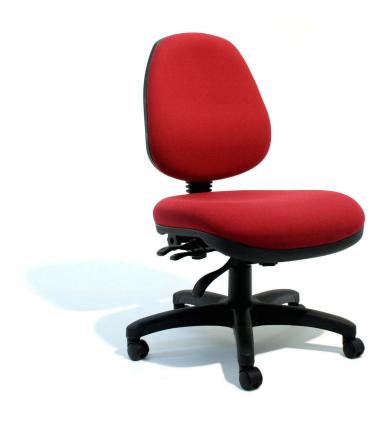

## QUASAR HEAVY DUTY

QU30HD High back

non tilt seat

700mm Base

Back Size 465 W x 480 H
Seat Size 560 W x 500 D
Height 450 - 580
Weight 150KG

A5 - Height adjustable arms

B1 - Polished aluminium base

C1 - Brake castors (carpet floors)