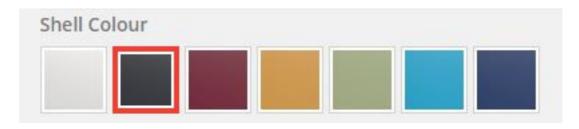

## Game Skid/4 Leg

Seat Height 470 mm
Seat Width 440 mm
Seat Depth 480 mm
Back Height 820 mm

- 4 Leg Chair.
- Shell colours of White, Charcoal, Red, Daffodil, Pistachio, Aqua and Indigo
- Chrome or Powdercoated frame (Black, white, silver)
- Seat Pad only or Seat and Back pad options
- Polypropylene Seat and Back
- Stackable 25 high on a trolley
- 140kg weight rated
- Great for classroom, training, conference, healthcare, cafeteria and retail.
- Seat tag conveniently hidden on backrest slides open/closed to reveal potential seating numbers
- 10yr Warranty