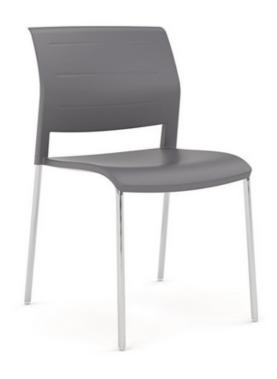

## **GAME 4 LEG CHAIR**

## Game Skid/4 Leg

Seat Height 470 mm
Seat Width 440 mm
Seat Depth 480 mm
Back Height 820 mm

- 4 Leg Chair.
- Shell colours of White, Charcoal, Red, Daffodil, Pistachio, Aqua and Indigo
- Chrome or Powdercoated frame (Black, white, silver)
- Seat Pad only or Seat and Back pad options
- Polypropylene Seat and Back
- Stackable 25 high on a trolley
- 140kg weight rated
- Great for classroom, training, conference, healthcare, cafeteria and retail.
- Seat tag conveniently hidden on backrest slides open/closed to reveal potential seating numbers
- 10yr Warranty