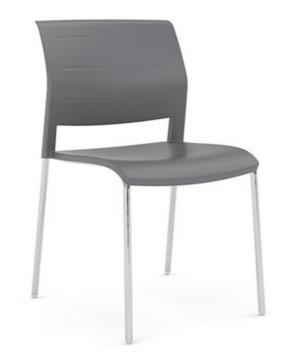

## **GAME 4 LEG CHAIR**

## Game Skid/4 Leg

Seat Height 470 mm
Seat Width 440 mm
Seat Depth 480 mm
Back Height 820 mm

- 4 Leg Chair.
- Shell colours of White, Charcoal, Red, Daffodil, Pistachio, Aqua and Indigo
- Chrome or Powdercoated frame (Black, white, silver)
- Seat Pad only or Seat and Back pad options
- Polypropylene Seat and Back
- Stackable 25 high on a trolley
- 140kg weight rated
- Great for classroom, training, conference, healthcare, cafeteria and retail.
- Seat tag conveniently hidden on backrest slides open/closed to reveal potential seating numbers
- 10yr Warranty