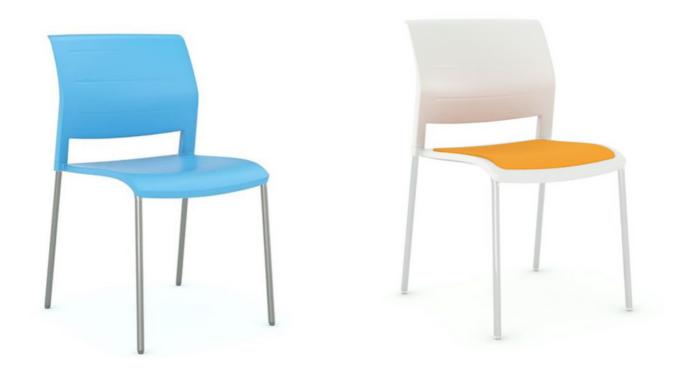

## Game Skid/4 Leg

Seat Height 470 mm
Seat Width 440 mm
Seat Depth 480 mm
Back Height 820 mm

- 4 Leg Chair.
- Shell colours of White, Charcoal, Red, Daffodil, Pistachio, Aqua and Indigo
- Chrome or Powdercoated frame (Black, white, silver)
- Seat Pad only or Seat and Back pad options
- Polypropylene Seat and Back
- Stackable 25 high on a trolley
- 140kg weight rated
- Great for classroom, training, conference, healthcare, cafeteria and retail.
- Seat tag conveniently hidden on backrest slides open/closed to reveal potential seating numbers
- 10yr Warranty