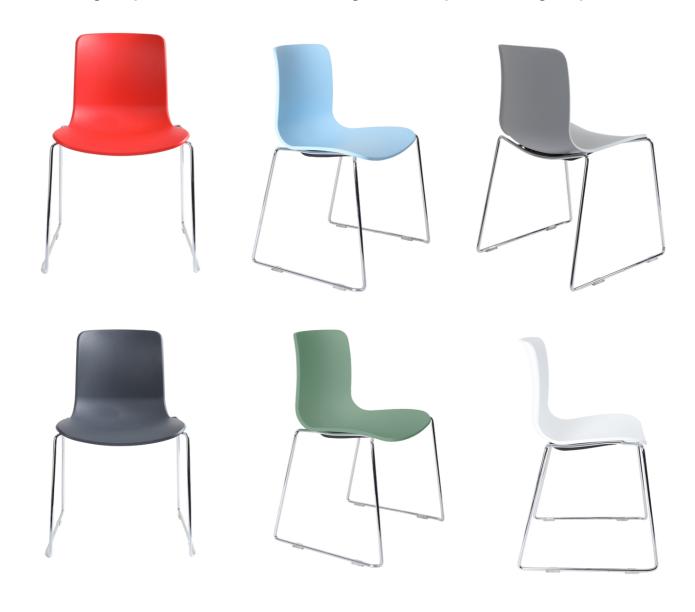

## **ACTI SLED VISITOR CHAIR**

- Sled Based Chrome Frames
- Option Black Powdercoated frames
- Acti Flexi poly shell
- 17 Different Colours
- 5 year warranty
- 150kg Weight rated
- Stackable
- Fully upholstered or vinyl seat pad only options

## Sizing

|                 | Sled Chair<br>NO ARMS |
|-----------------|-----------------------|
| Seat height     | 445                   |
| 2 Seat width    | 470                   |
| Back height     | 370                   |
| 4 Overall width | 560                   |
| Overall height  | 790                   |
| 6 Overall depth | 495                   |
| 7 Seat depth    | 370                   |
| Weight Rating   | 150kg                 |
|                 |                       |