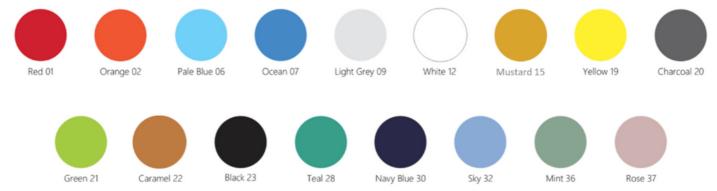

## **Colours**

## Acti plastic shell colours

With 17 colours in the range Acti take on the mood you are after.