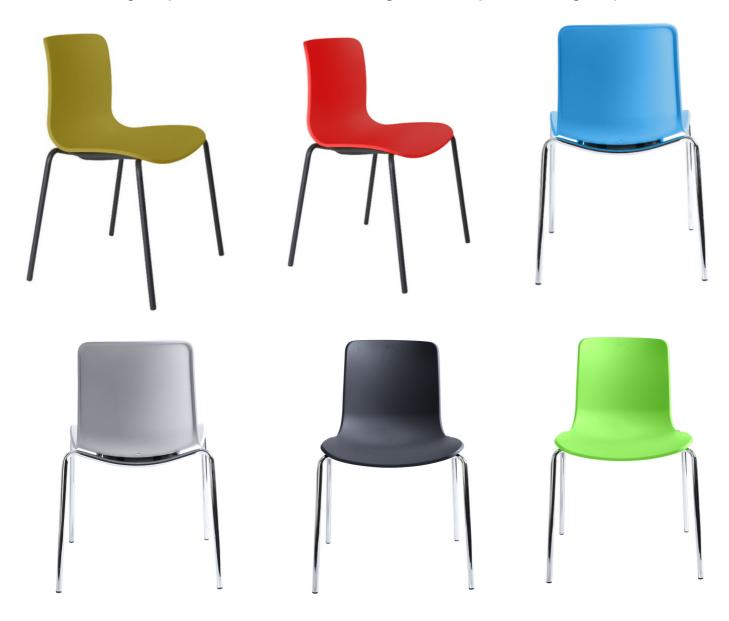

## **ACTI 4 LEG VISITOR CHAIR**

- 4 leg Chrome Frames
- Option Black Powdercoated frames
- Acti Flexi poly shell
- 17 Different Colours
- 5 year warranty
- 150kg Weight rated
- Stackable
- Fully upholstered or vinyl seat pad only options

## **Colours**

Sizing