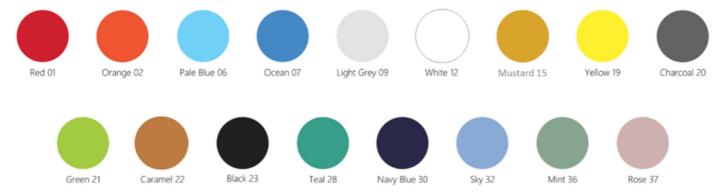

## **Colours**

Sizing

## Acti plastic shell colours

With 17 colours in the range Acti take on the mood you are after.