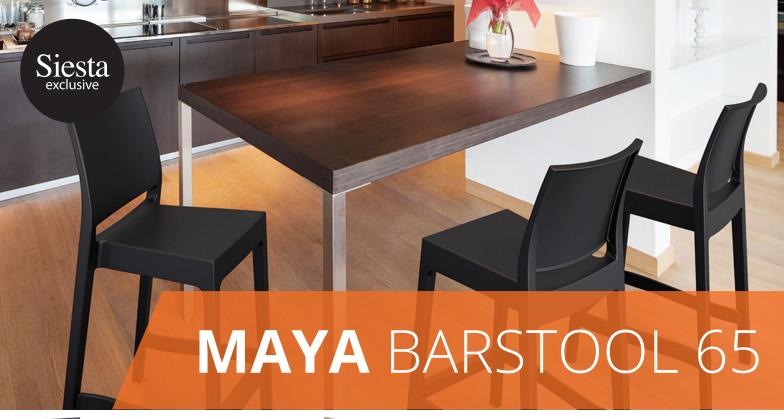

## **ABOUT THE MAYA BARSTOOL 65**

Maya stacking bar stool h.65 cm is produced with a single injection of polypropylene reinforced with glass fiber obtained by means of the latest generation of air moulding technology with neutral tones. For indoor and outdoor use. Available in Black, Dark Grey, Taupe and White.

## **FEATURES**

- Stackable
- Suitable for indoor and outdoor commercial use
- Made of UV stabilised polypropylene reinforced with glass fibre
- Dimensions: 440W x 500D x 980H x 650 Seat Height
- Unit Weight: 5kg
- SWL: 135 kg