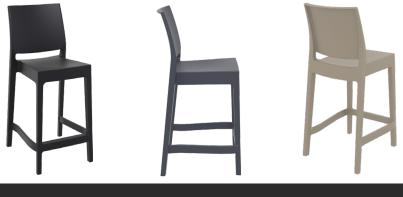

## **ABOUT THE MAYA BARSTOOL 65**

Maya stacking bar stool h.65 cm is produced with a single injection of polypropylene reinforced with glass fiber obtained by means of the latest generation of air moulding technology with neutral tones. For indoor and outdoor use. Available in Black, Dark Grey, Taupe and White.

- Supplied assembled
- Weather resistant, UV Stabilised
- Stocked in: Black, Anthracite, Taupe, White
- Matching product to the Maya Chair
- Made in Europe