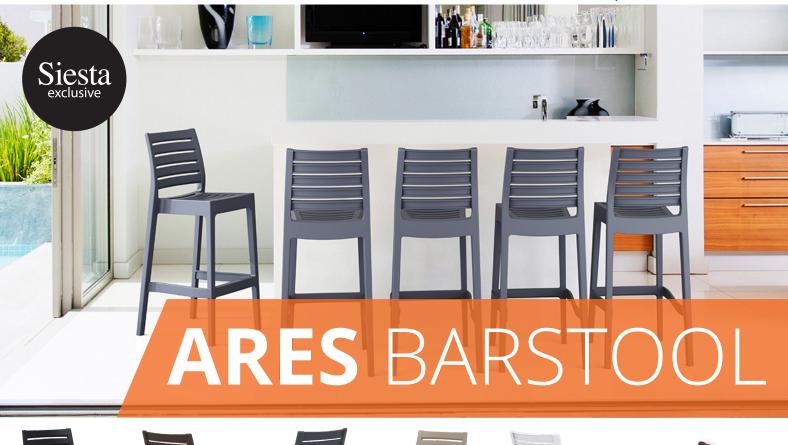

The Ares Barstool is no ordinary plastic Stool. It's extraordinary strength is due to the entire stool being one-piece injection moulded polypropylene, the legs reinforced with glass fibre for even more stability. The plastic is packed with UV stabiliser, so this stool will not fade or go brittle even in the sunniest weather conditions. Ares Barstool is built to last in busy commercial venues, indoor or outdoor.

- Weather resistant, UV Stabilised Will not fade under direct sunlight
- Stocked in: Anthracite, Black, White, Chocolate, Taupe
- Made in Europe