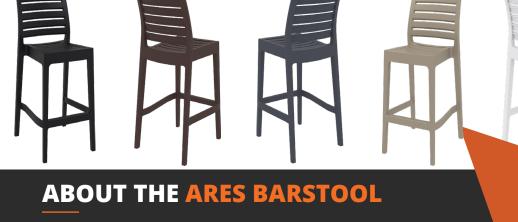

The Ares Barstool is no ordinary plastic Stool. It's extraordinary strength is due to the entire stool being one-piece injection moulded polypropylene, the legs reinforced with glass fibre for even more stability. The plastic is packed with UV stabiliser, so this stool will not fade or go brittle even in the sunniest weather conditions. Ares Barstool is built to last in busy commercial venues, indoor or outdoor.

- Weather resistant, UV Stabilised Will not fade under direct sunlight
- Stocked in: Anthracite, Black, White, Chocolate, Taupe
- Made in Europe