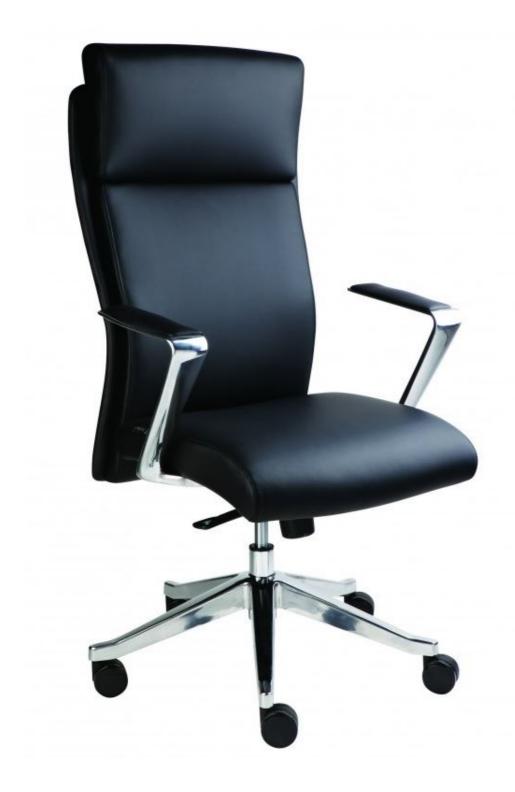

## **ASTON**

**ASTON** 

A stylish and practical chair, the Aston Executive provides all the style and comfort you require at an affordable price.

Featuring a seamless combination of rich black vinyl, the Aston promises comfortable, ergonomic seating and looks that will enhance any office or boardroom application.

Available in both high back and medium back models, the Aston is fitted with gas height adjustment and a synchronized mechanism with tension with 5 locking positions.

Our Aston Executive comes standard with chrome arms and chrome base and is only available in black

Sturdy's Aston Executive chair is also suitable for around your company's Boardroom Table which will help to enhance your company's corporate image.