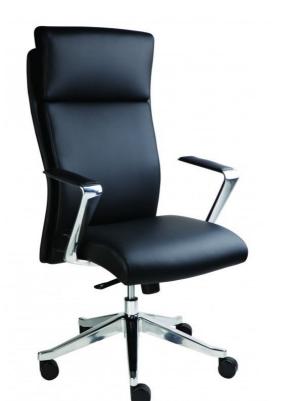

## **ASTON**

**ASTON** 

A stylish and practical chair, the Aston Executive provides all the style and comfort you require at an affordable price.

Featuring a seamless combination of rich black vinyl, the Aston promises comfortable, ergonomic seating and looks that will enhance any office or boardroom application.

Available in both high back and medium back models, the Aston is fitted with gas height adjustment and a synchronized mechanism with tension with 5 locking positions.

Our Aston Executive comes standard with chrome arms and chrome base and is only available in black

Sturdy's Aston Executive chair is also suitable for around your company's Boardroom Table which will help to enhance your company's corporate image.