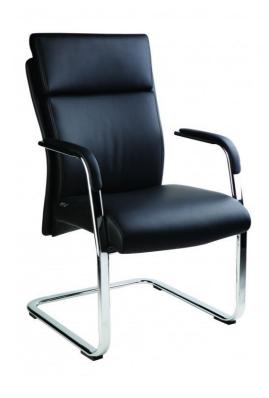

## **ASTON**

**ASTON** 

A stylish and practical chair, the Aston Executive provides all the style and comfort you require at an affordable price.

Featuring a seamless combination of rich black vinyl, the Aston promises comfortable, ergonomic seating and looks that will enhance any office or boardroom application.

Available in both high back and medium back models, the Aston is fitted with gas height adjustment and a synchronized mechanism with tension with 5 locking positions.

Our Aston Executive comes standard with chrome arms and chrome base and is only available in black

Sturdy's Aston Executive chair is also suitable for around your company's Boardroom Table which will help to enhance your company's corporate image.