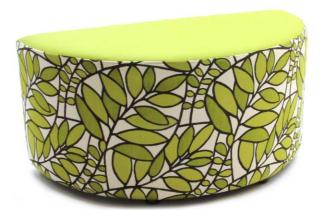

### LEAF

The Leaf Ottoman is a new addition to Wedge Modular Seating system and features heavy duty construction ideal for commercial application.

Generous 2 seater can nest with other similar units to form various configurations.