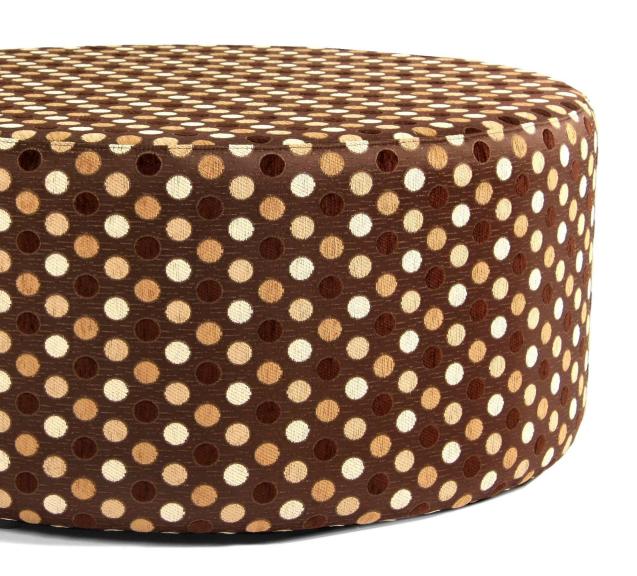

## WEDGE OTTOMANS

#### Dimensions in mm

Length 1000 Width 500 Height 455

The 1000mm Half Moon Ottoman is a new addition to Wedge Modular Seating system and features heavy duty construction ideal for commercial application.

#### Dimensions in mm

Length 1000 Width 500 Height 455

Sturdy Framac pursue a policy of continuous improvement and reserve the right to introduce modification when required and to withdraw models without previous notification.