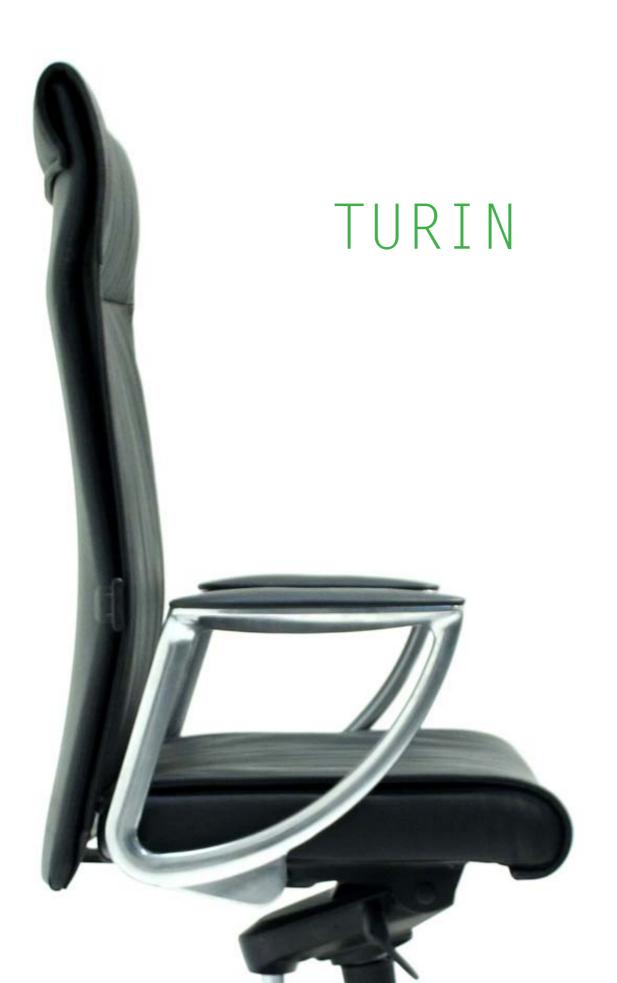

## TURIN

A stylish and practical chair, the Turin Executive provides all the style and comfort you require at an affordable price.

Featuring a seamless combination of rich black leather front and vinyl back the Turin promises comfortable, ergonomic seating and looks that will enhance any office or boardroom application.

Available in both high back and medium back models, the Turin is fitted with gas height adjustment and a synchronized mechanism with tension and an adjustable lumber support.

Our Turin Executive comes standard with chrome arms and chrome base and is only available in black leather.

Sturdy's Turin Executive chair is also suitable for around your company's Boardroom Table which will help to enhance your company's corporate image.

## TURIN

720H x 470W (high) Back size: 570H x 470W (medium)

500W x 490D Seat size: 485 - 575 Seat height:

Options:

B1 - Polished aluminium base C1 - Brake castors (carpet floors)

C2 - Brake castors (hard floors)
C5 - Glides
CHR - Chrome frame (cantilever only)