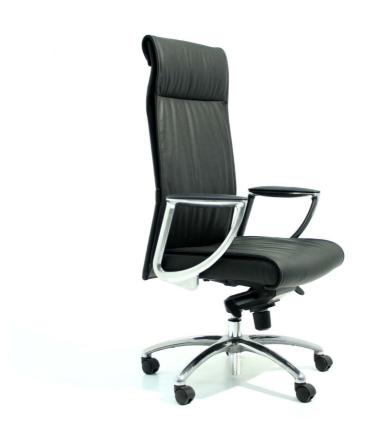

## TURIN

A stylish and practical chair, the Turin Executive provides all the style and comfort you require at an affordable price.

Featuring a seamless combination of rich black leather front and vinyl back the Turin promises comfortable, ergonomic seating and looks that will enhance any office or boardroom application.

Available in both high back and medium back models, the Turin is fitted with gas height adjustment and a synchronized mechanism with tension and an adjustable lumber support.

Our Turin Executive comes standard with chrome arms and chrome base and is only available in black leather.

Sturdy's Turin Executive chair is also suitable for around your company's Boardroom Table which will help to enhance your company's corporate image.