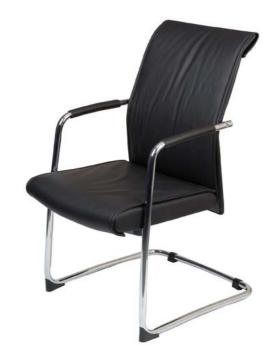

## TURIN

720H x 470W (high) Back size: 570H x 470W (medium)

500W x 490D Seat size: 485 - 575 Seat height:

Options:

B1 - Polished aluminium base C1 - Brake castors (carpet floors)

C2 - Brake castors (hard floors)
C5 - Glides
CHR - Chrome frame (cantilever only)