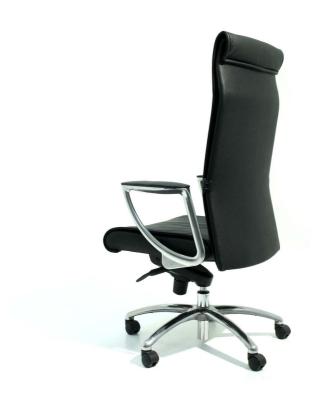

## TURIN

A stylish and practical chair, the Turin Executive provides all the style and comfort you require at an affordable price.

Featuring a seamless combination of rich black leather front and vinyl back the Turin promises comfortable, ergonomic seating and looks that will enhance any office or boardroom application.

Available in both high back and medium back models, the Turin is fitted with gas height adjustment and a synchronized mechanism with tension and an adjustable lumber support.

Our Turin Executive comes standard with chrome arms and chrome base and is only available in black leather.

Sturdy's Turin Executive chair is also suitable for around your company's Boardroom Table which will help to enhance your company's corporate image.