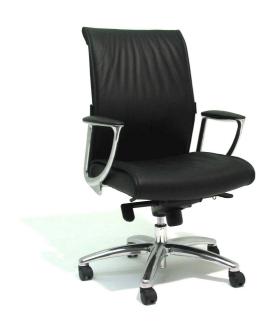

## TURIN

A stylish and practical chair, the Turin Executive provides all the style and comfort you require at an affordable price.

Featuring a seamless combination of rich black leather front and vinyl back the Turin promises comfortable, ergonomic seating and looks that will enhance any office or boardroom application.

Available in both high back and medium back models, the Turin is fitted with gas height adjustment and a synchronized mechanism with tension and an adjustable lumber support.

Our Turin Executive comes standard with chrome arms and chrome base and is only available in black leather.

Sturdy's Turin Executive chair is also suitable for around your company's Boardroom Table which will help to enhance your company's corporate image.