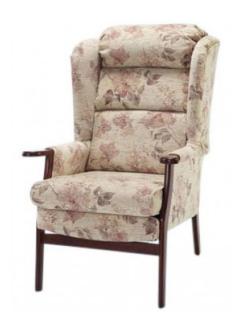

## NORFOLK LOUNGE CHAIR

A traditionally styled lounge chair suitable for Aged and Health Care.

Options available

2 seater lounge3 seater lounge

Specifications

- Overall Width: 70 cm - Overall Depth: 80 cm - Overall Height: 104 cm - Seat Width: 49 cm - Seat Depth: 48 cm - Seat Height: 49 cm - Back Height: 63 cm