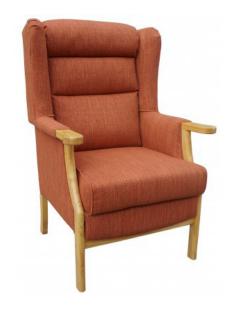

## NORFOLK LOUNGE CHAIR

A traditionally styled lounge chair suitable for Aged and Health Care.

Options available

2 seater lounge3 seater lounge

Specifications

- Overall Width: 70 cm - Overall Depth: 80 cm - Overall Height: 104 cm - Seat Width: 49 cm - Seat Depth: 48 cm - Seat Height: 49 cm - Back Height: 63 cm