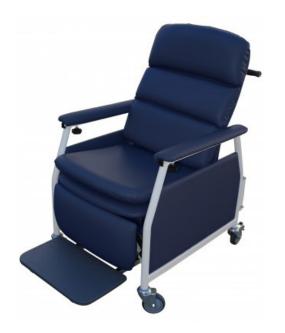

## NORDIC MOBILE

A mobile chair featuring a fully welded steel frame with adjustable leg height, mobility slide out footrest, 100mm rear braking castors, rear push handle, 3 segmented back cushion and a one piece ergonomically designed shell. An easy to maneuver compact design that will fit through standard doorways.

## Specifications

- Overall Width: 69 cm - Overall Depth: 77 cm - Overall Height: 112 cm - Seat Width: 53 cm - Seat Depth: 46 cm - Seat Height: 55 cm - Back Height: 72 cm

SWL: 180 kgs

Warranty: 5 years structural