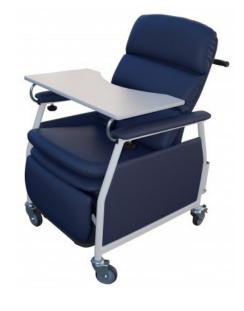

## NORDIC MOBILE

A mobile chair featuring a fully welded steel frame with adjustable leg height, mobility slide out footrest, 100mm rear braking castors, rear push handle, 3 segmented back cushion and a one piece ergonomically designed shell. An easy to maneuver compact design that will fit through standard doorways.

Options available

- Tray Side wings