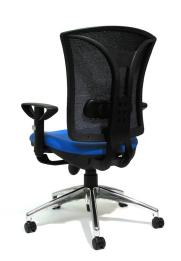

# MESH CHAIR

Sturdy's Mesh Chair comes with adjustable lumbar support and a stylish mesh back for extra ventilation and a stylish polished aluminium 5 star base as standard.

Fitted with a synchronized mechanism, which has a 1:2 ratio (for every 1 degree of seat tilt, the back tilts two degree). Synchronized mechanisms are considered the most advanced as they mimic the ergonomic movement and posture of the human form.

The Mesh chair seat can be ordered in a fabric, vinyl or leather of your choice to help match or lift your office décor.

MB49 Mesh back syncro

 Back size
 520 W x 520 H

 Seat size
 500 W x 470 D

 Seat height
 440 - 510