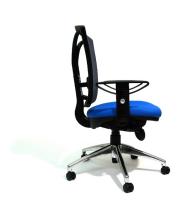

# MESH CHAIR

Sturdy's Mesh Chair comes with adjustable lumbar support and a stylish mesh back for extra ventilation and a stylish polished aluminium 5 star base as standard.

Fitted with a synchronized mechanism, which has a 1:2 ratio (for every 1 degree of seat tilt, the back tilts two degree). Synchronized mechanisms are considered the most advanced as they mimic the ergonomic movement and posture of the human form.

The Mesh chair seat can be ordered in a fabric, vinyl or leather of your choice to help match or lift your office décor.

MB49 Mesh back syncro

 Back size
 520 W x 520 H

 Seat size
 500 W x 470 D

 Seat height
 440 - 510