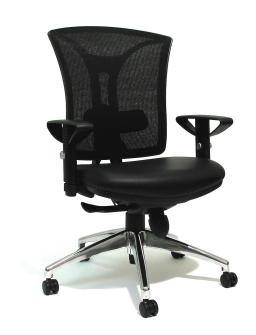

# MESH CHAIR

Sturdy's Mesh Chair comes with adjustable lumbar support and a stylish mesh back for extra ventilation and a stylish polished aluminium 5 star base as standard.

Fitted with a synchronized mechanism, which has a 1:2 ratio (for every 1 degree of seat tilt, the back tilts two degree). Synchronized mechanisms are considered the most advanced as they mimic the ergonomic movement and posture of the human form.

The Mesh chair seat can be ordered in a fabric, vinyl or leather of your choice to help match or lift your office décor.

MB49 Mesh back syncro

 Back size
 520 W x 520 H

 Seat size
 500 W x 470 D

 Seat height
 440 - 510