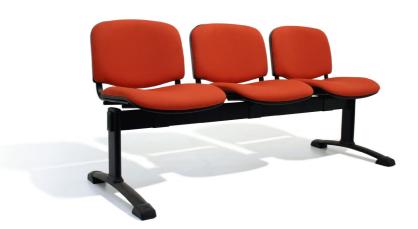

## GU9463L3 | BEAM

Beam seating can made up to banks of 6. Simply specify a bank of 2, 3, 4, 5 or 6 when ordering

### Beam options

Curved Arms Black Frame Chrome frame Silver powdercoated frame Standard fixed frame Leg Options (L1 leg standard)