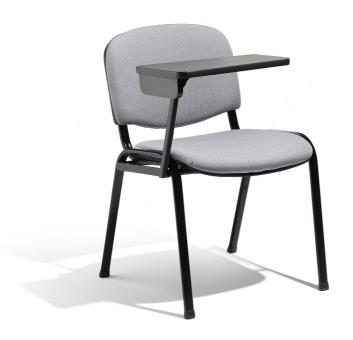

Goulburn can also be purchased with our heavy duty left or right tablet arm for those rooms which require writing tablets.

Goulburn is also available on a beam mount for bank and reception seating. Available in 4-Leg, sled, with or without arms in black, chrome or silver frame.

#### Writing tables:

- T1 Small right
  T2 Small left
  T3 Large right
  T4 Large left
  T6 Large right 40mm forward
  T7 Large left 40mm forward