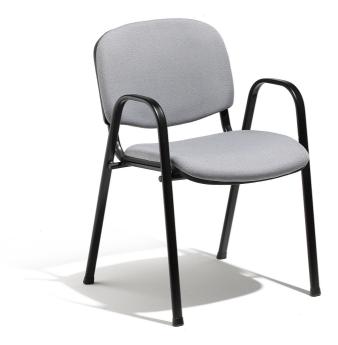

### GU945 | STACKING

Designed as the complete feature packed product to provide strong durable seating at an affordable price.

Goulburn can be used for most seating purposes, winning major public seating contracts where something better than a plastic shell chair is required.

The Goulburn family range of chairs will compliment the office, training room, lecture theatre, town hall and university. With sales now in excess of 100,000 units the Goulburn family of product is a proven success.

Goulburn can also be purchased with our heavy duty left or right tablet arm for those rooms which require writing tablets.

Goulburn is also available on a beam mount for bank and reception seating. Available in 4-Leg, sled, with or without arms in black, chrome or silver frame.