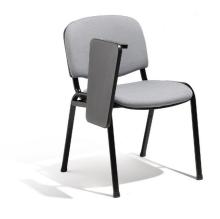

## GU940T1

#### Writing tables:

- T1 Small right
  T2 Small left
  T3 Large right
  T4 Large left
  T6 Large right 40mm forward
  T7 Large left 40mm forward