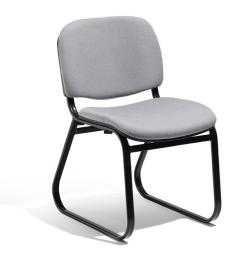

### GU945 | STACKING

Designed as the complete feature packed product to provide strong durable seating at an affordable price.

Goulburn can be used for most seating purposes, winning major public seating contracts where something better than a plastic shell chair is required.

The Goulburn family range of chairs will compliment the office, training room, lecture theatre, town hall and university. With sales now in excess of 100,000 units the Goulburn family of product is a proven success.

The F3 option has a 3 degree forward position on the back for greater comfort.

Both 4-Leg and sled models are available with our linking option for those areas where you need to link chairs together.

Model GU945 is stackable in groups of 6 or higher on an optional stacking trolley when storage space is at a premium.