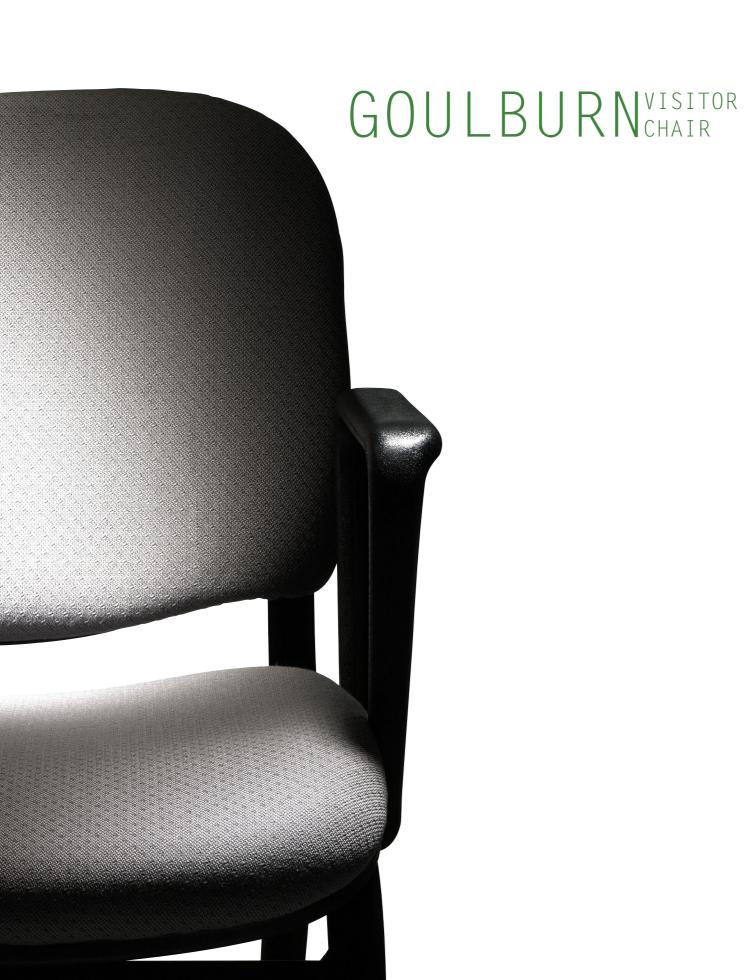

### GU945 | STACKING

Designed as the complete feature packed product to provide strong durable seating at an affordable price.

Goulburn can be used for most seating purposes, winning major public seating contracts where something better than a plastic shell chair is required.

The Goulburn family range of chairs will compliment the office, training room, lecture theatre, town hall and university. With sales now in excess of 100,000 units the Goulburn family of product is a proven success.

The F3 option has a 3 degree forward position on the back for greater comfort.

Both 4-Leg and sled models are available with our linking option for those areas where you need to link chairs together.

Model GU945 is stackable in groups of 6 or higher on an optional stacking trolley when storage space is at a premium.