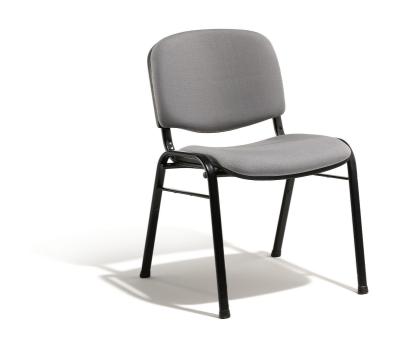

## GU942 | SLED BASE

Back size 480 W x 340 H 470 W x 430 D Seat size 480

Seat height Overall height 775

Product Options:

CHR - Chrome frame

L - Linking frame SPF - Silver powdercoated frame

GU948 | FRAME ARM