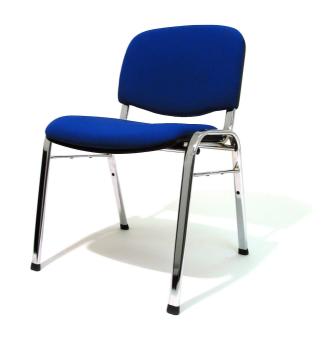

## GU942 | SLED BASE

Back size 480 W x 340 H 470 W x 430 D Seat size 480

Seat height Overall height 775

Product Options:

CHR - Chrome frame

L - Linking frame SPF - Silver powdercoated frame

GU948 | FRAME ARM