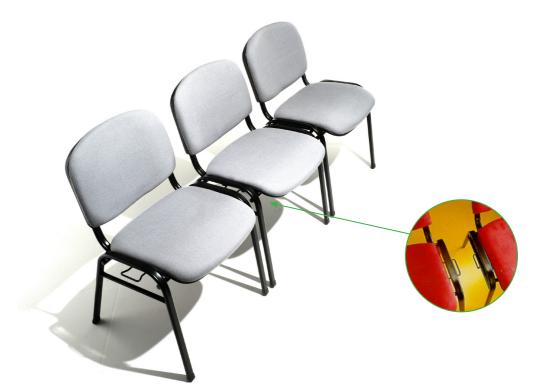

The F3 option has a 3 degree forward position on the back for greater comfort.

Both 4-Leg and sled models are available with our linking option for those areas where you need to link chairs together.

Model GU945 is stackable in groups of 6 or higher on an optional stacking trolley when storage space is at a premium.

# GU945L | LINKING