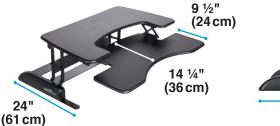

- Fully Assembled, No Installation Needed
- Supports up to 35 lb (15.8 kg)
- Dual-Monitor Compatible
- 11 Height Settings
- Spring-Assisted Lift

Height Settings: 4 ½" (11.5cm) to 17 ½" (44.5cm)

36" (91.5 cm)