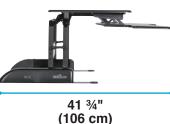

- Fully Assembled, No Installation Needed
- Supports up to 35 lb (15.8 kg)
- Dual-Monitor Compatible
- 11 Height Settings
- Spring-Assisted Lift

Height Settings: 4 ½" (11.5cm) to 17 ½" (44.5cm)

36" (91.5 cm)