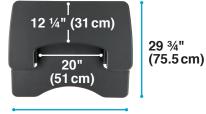

- Fully Assembled, No Installation Needed
- Supports up to 35 lb (15.8 kg)
- Dual-Monitor Compatible
- 11 Height Settings
- Spring-Assisted Lift

Height Settings: 4 ½" (11.5cm) to 17 ½" (44.5cm)

36" (91.5 cm)