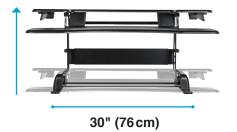

- Fully Assembled, No Installation Needed
- Supports up to 35 lb (15.8 kg)
- Dual-Monitor Compatible
- 11 Height Settings
- Spring-Assisted Lift

Height Settings: 4 ½" (11.5cm) to 17 ½" (44.5cm)

36" (91.5 cm)