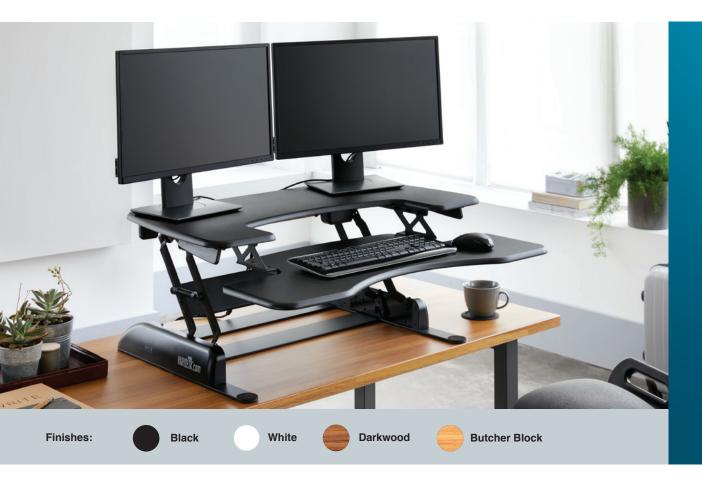

## **Pro**Plus™**36**

The ProPlus 36 is a standing-desk solution sized to accommodate those with dual-monitor setups or larger workspaces. The two-tiered design with a separate keyboard/mouse deck gives you plenty of room for basics and accessories with the added convenience of never having to move any components when raising or lowering your VARIDESK<sup>®</sup>.

- Fully Assembled, No Installation Needed
- Supports up to 35 lb (15.8 kg)
- Dual-Monitor Compatible
- 11 Height Settings
- Spring-Assisted Lift

Height Settings: 4 ½" (11.5cm) to 17 ½" (44.5cm)

36" (91.5 cm)