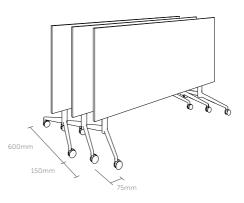

#### **Total Frame Length**

AU-FWFLRAIL50 = 800mm AU-FWFLRAIL80 = 1100mm AU-FWFLRAIL110 = 1400mm AU-FWFLRAIL140 = 1700mm

**NESTING DIMENSIONS**