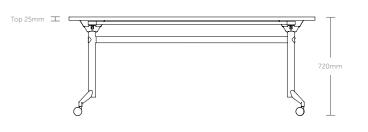

#### STANDARD FEATURES

- White/Silver powdercoat or Chrome posts, frames, rail & pullbars, black castors
- Worksurfaces are manufactured to the melamine of your choice.
- Locking Castors

#### STANDARD FRAME SIZES ACCOMMODATE **WORKSURFACE SIZES**

1200w x 600d mm

1200w x 750d mm

1500w x 600d mm

1500w x 750d mm

1800w x 600d mm

1800w x 750d mm

1800w x 900d mm