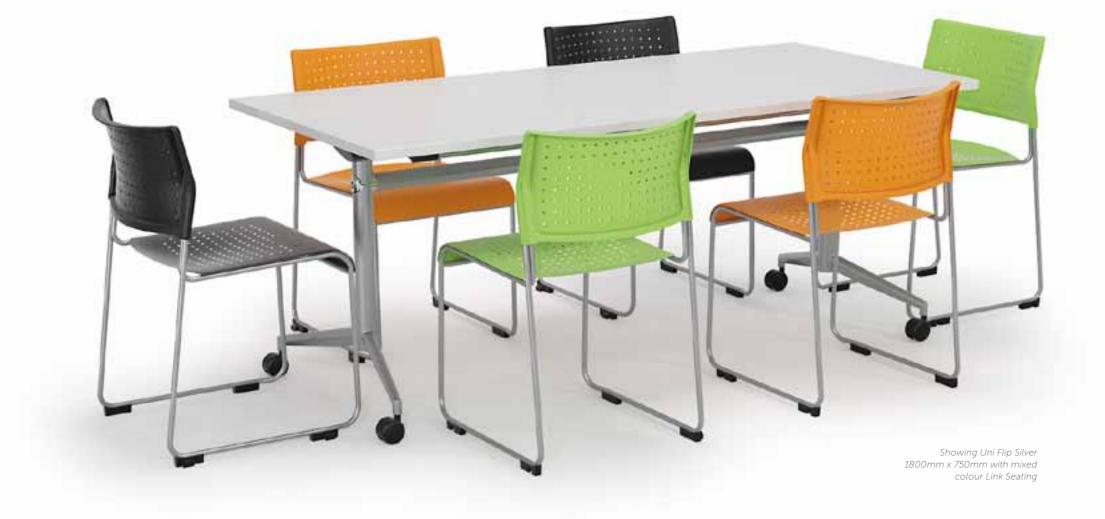

# UNIFLIP TABLES

The innovative Uni Flip table supports modern work dynamics as a superb choice for conference, training, meeting and catering facilities as well as quickly meeting the demand for extra working space for projects.

## **UNI FLIP TABLES**

#### STANDARD FEATURES

- White/Silver powdercoat or Chrome posts, frames, rail & pullbars, black castors
- Worksurfaces are manufactured to the melamine of your choice.
- Locking Castors

#### STANDARD FRAME SIZES ACCOMMODATE **WORKSURFACE SIZES**

1200w x 600d mm

1200w x 750d mm

1500w x 600d mm

1500w x 750d mm

1800w x 600d mm

1800w x 750d mm

1800w x 900d mm