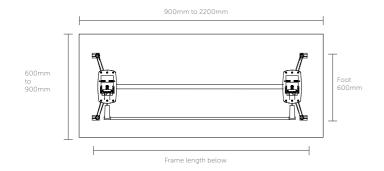

### FRAME SIZE

#### **Total Frame Length**

AU-FWFLRAIL50 = 800mm AU-FWFLRAIL80 = 1100mm AU-FWFLRAIL110 = 1400mm AU-FWFLRAIL140 = 1700mm

**NESTING DIMENSIONS**