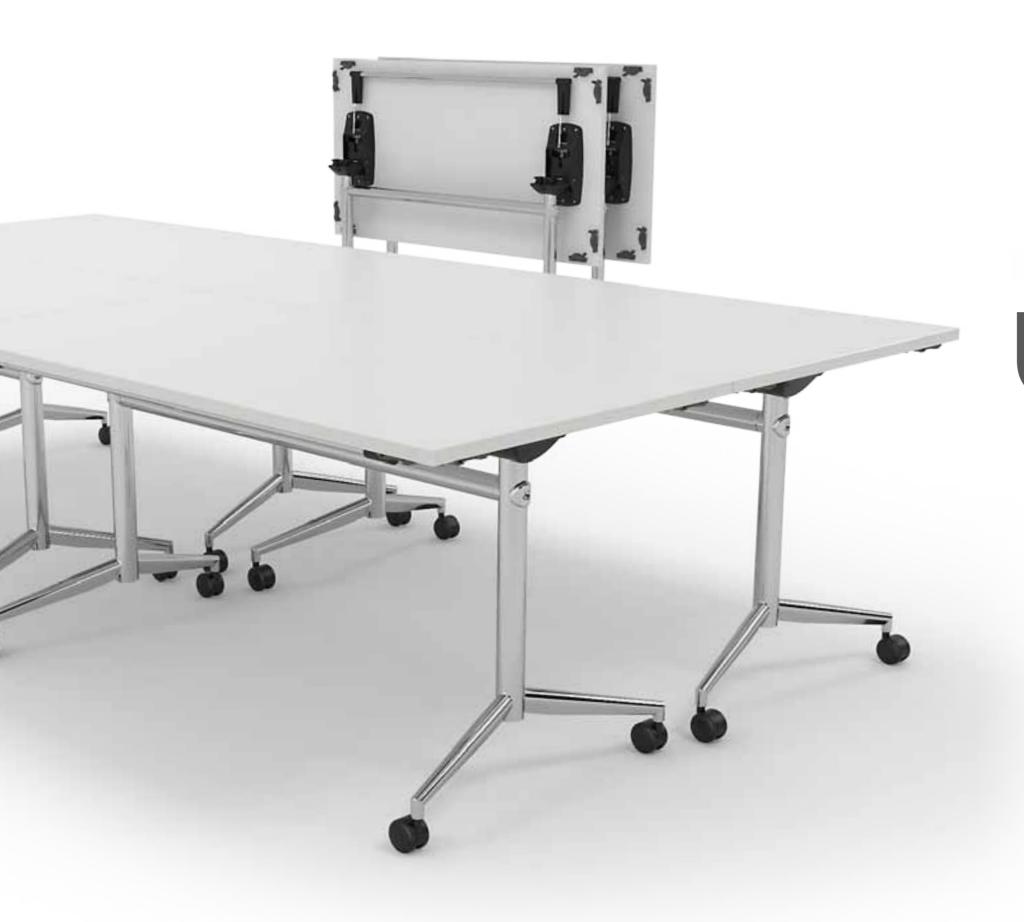

# UNIFLIP TABLES

The innovative Uni Flip table supports modern work dynamics as a superb choice for conference, training, meeting and catering facilities as well as quickly meeting the demand for extra working space for projects.

## **UNI FLIP TABLES**

#### STANDARD FEATURES

- White/Silver powdercoat or Chrome posts, frames, rail & pullbars, black castors
- Worksurfaces are manufactured to the melamine of your choice.
- Locking Castors

#### STANDARD FRAME SIZES ACCOMMODATE **WORKSURFACE SIZES**

1200w x 600d mm

1200w x 750d mm

1500w x 600d mm

1500w x 750d mm

1800w x 600d mm

1800w x 750d mm

1800w x 900d mm