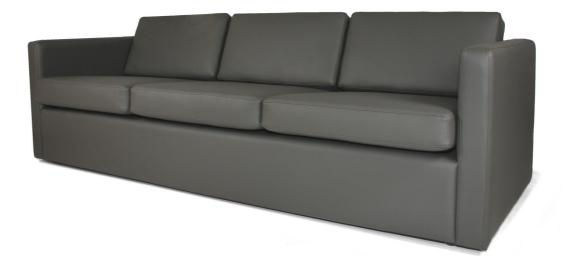

## L-SELNG2

L-SELNG1 (Single seat) L-SELNG2 (Two Seater) L-SELNG3 (Three seater)

850W x 850D x 770H (Single seat) 1555W x 850D x 770H (Two seater) 2220W x 850D x 770H (Three seater)

L-SELNG3

Sturdy Framac pursue a policy of continuous improvement and reserve the right to introduce modification when required and to withdraw models without previous notification.