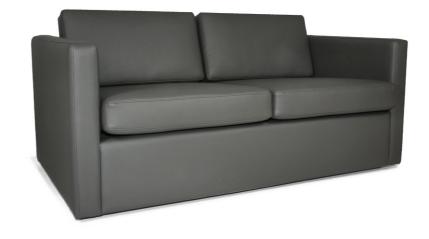

## L-SELNG2

L-SELNG1 (Single seat) L-SELNG2 (Two Seater) L-SELNG3 (Three seater)

850W x 850D x 770H (Single seat) 1555W x 850D x 770H (Two seater) 2220W x 850D x 770H (Three seater)

L-SELNG3

Sturdy Framac pursue a policy of continuous improvement and reserve the right to introduce modification when required and to withdraw models without previous notification.