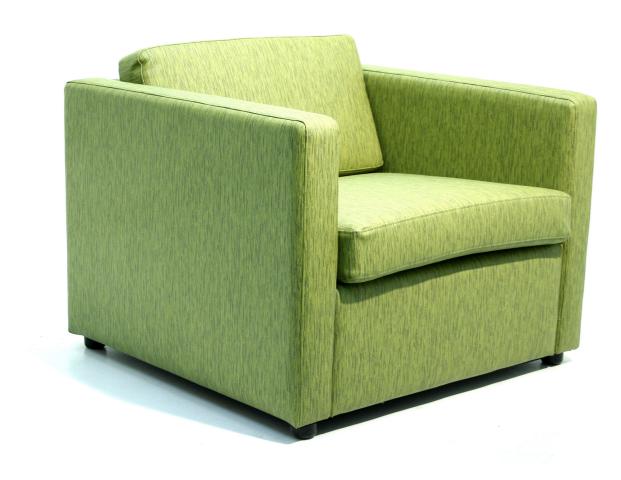

## SENATOR LOUNGE RANGE

## L-SELNG1

'Senator' - the very name conjures up images of tradition.

Times change, but this style has proven timeless in its ability to adapt to and blend the traditional with the modern interior.

## L-SELNG2

L-SELNG1 (Single seat) L-SELNG2 (Two Seater) L-SELNG3 (Three seater)

850W x 850D x 770H (Single seat) 1555W x 850D x 770H (Two seater) 2220W x 850D x 770H (Three seater)

L-SELNG3

Sturdy Framac pursue a policy of continuous improvement and reserve the right to introduce modification when required and to withdraw models without previous notification.