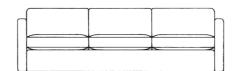

## L-SELNG2

L-SELNG1 (Single seat) L-SELNG2 (Two Seater) L-SELNG3 (Three seater)

850W x 850D x 770H (Single seat) 1555W x 850D x 770H (Two seater) 2220W x 850D x 770H (Three seater)

L-SELNG3

Sturdy Framac pursue a policy of continuous improvement and reserve the right to introduce modification when required and to withdraw models without previous notification.