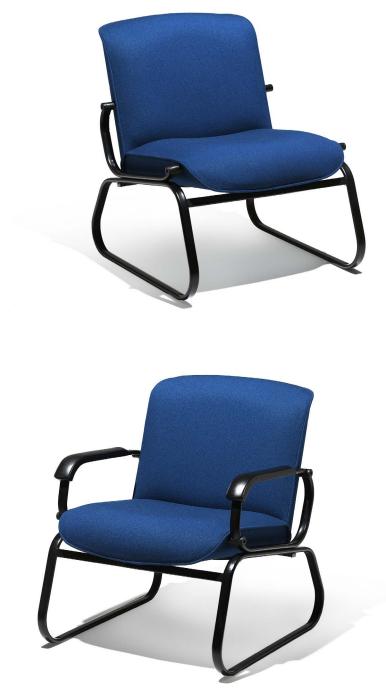

## RL943

The Rec Lounge has been designed as a high-use chair for reception and waiting rooms.

The steel construction, heavy duty timber and cross support members are designed to take the most punishing treatment. With strong gauge tubing and superior welding has made this chair sought after by Australian Universities and Colleges.

Deep moulded polyurethane seat and back cushions provide exceptional comfort and support.

Available in black, chrome or silver powder coated steel frame.

Back Size: Seat Size: Seat Height: Overall Height: 560 W x 470 H 560 W x 460 D 400 870

Product Options:

A39 - Arms CHR - Chrome frame SPF - Silver powder coated frame

RL943A39

Sturdy Framac pursue a policy of continuous improvement and reserve the right to introduce modification when required and to withdraw models without previous notification.