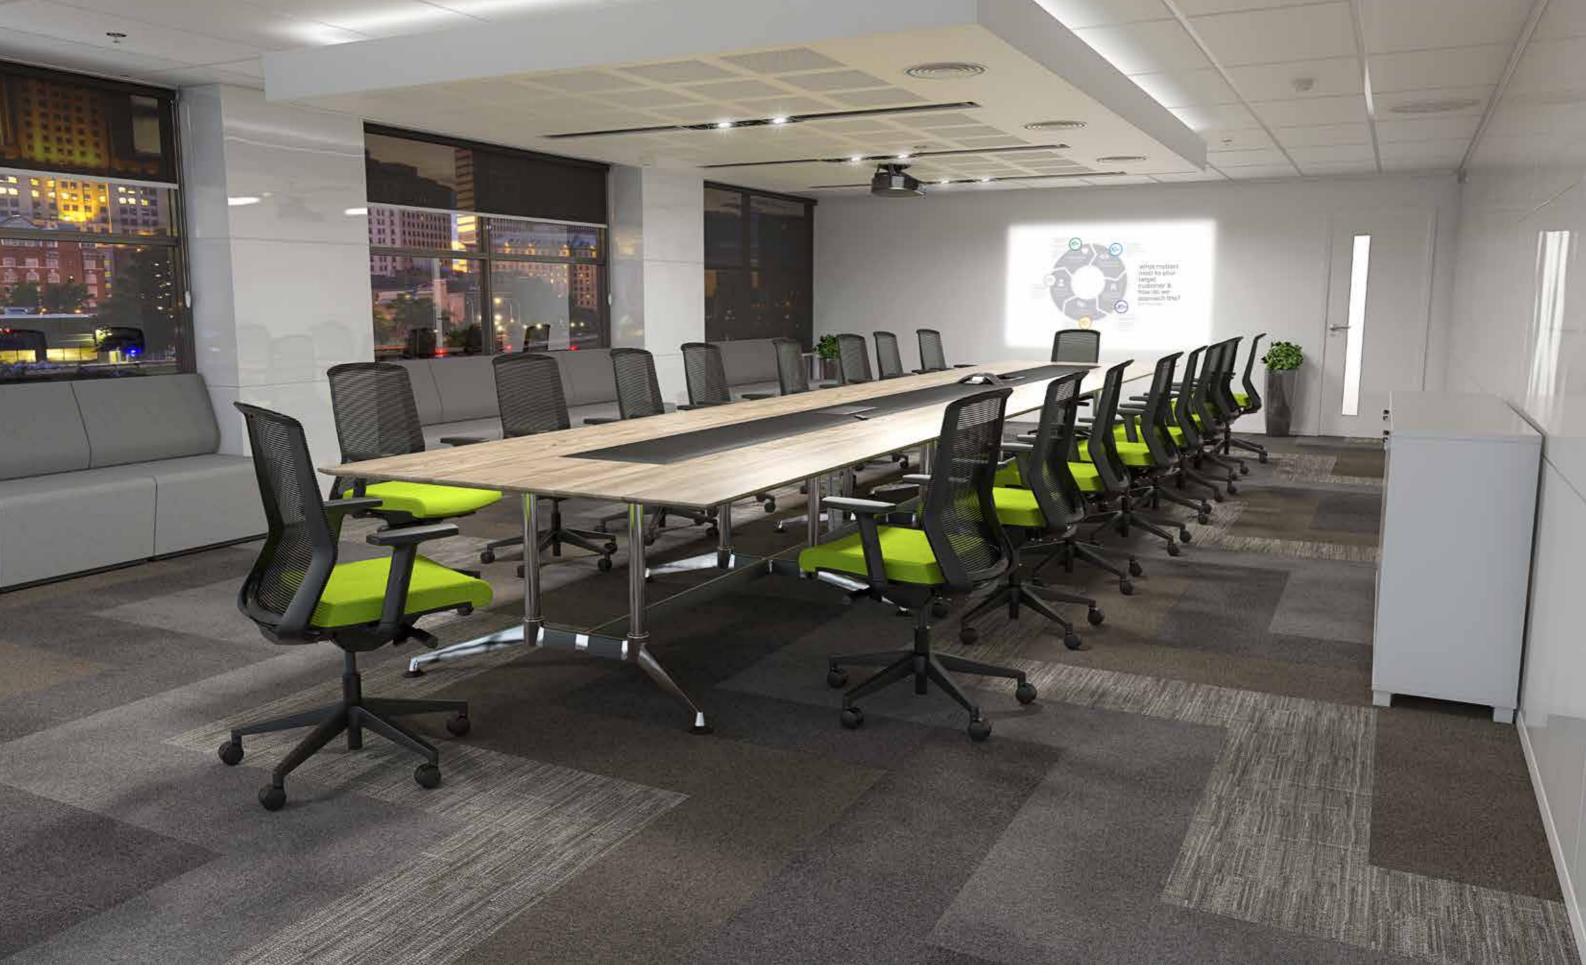

#### **Boardroom Tables**

The Modulus system has a timeless simplicity with one universal leg style that supports many table designs. The distinctive A-shaped rail and socket system securely locks the table together & gives immense strength.