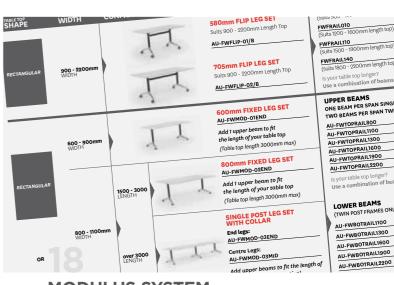

| TABLE TOP<br>SHAPE | TABLE TOP<br>WIDTH                                              | CONFIGURATION         |                                                                                                                              | OPTIONS                                                                                                                            |
|--------------------|-----------------------------------------------------------------|-----------------------|------------------------------------------------------------------------------------------------------------------------------|------------------------------------------------------------------------------------------------------------------------------------|
| RECTANGULAR        | <b>900 - 2200mm</b><br>WIDTH                                    | 77                    | 580mm FLIP LEG SET Suits 900 - 2200mm Length Top AU-FWFLIP-01/B                                                              | FWFRAIL050 (Suits 900 - 1300mm length top) FWFRAIL010 (Suits 1200 - 1600mm length top) FWFRAIL110 (suits 1500 - 1900mm length top) |
|                    |                                                                 | 77                    | 705mm FLIP LEG SET Suits 900 - 2200mm Length Top AU-FWFLIP-02/B                                                              | FWFRAIL140 (suits 1800 - 2200mm length top) Is your table top longer? Use a combination of beams to sui                            |
|                    | <b>600 - 900mm</b><br>WIDTH                                     | TI                    | Add 1 upper beam to fit                                                                                                      | UPPER BEAMS ONE BEAM PER SPAN SINGLE POS TWO BEAMS PER SPAN TWIN POS                                                               |
|                    | WIDTH                                                           | 4 .                   | the length of your table top<br>(Table top length 3000mm max)                                                                | AU-FWTOPRAIL800 AU-FWTOPRAIL1100 AU-FWTOPRAIL1300 AU-FWTOPRAIL1600 AU-FWTOPRAIL1900                                                |
| RECTANGULAR        |                                                                 |                       | 800mm FIXED LEG SET                                                                                                          |                                                                                                                                    |
|                    |                                                                 | 1500 - 3000<br>LENGTH | AU-FWMOD-02END  Add 1 upper beam to fit the length of your table top (Table top length 3000mm max)                           | AU-FWTOPRAIL2200  Is your table top longer?  Use a combination of beams to sui                                                     |
|                    | <b>800 - 1100mm</b><br>WIDTH                                    |                       | SINGLE POST LEG SET<br>WITH COLLAR                                                                                           | LOWER BEAMS (TWIN POST FRAMES ONLY)                                                                                                |
| OR                 |                                                                 | over 3000<br>LENGTH   | End legs:<br>AU-FWMOD-03END                                                                                                  | AU-FWBOTRAIL1100 AU-FWBOTRAIL1300                                                                                                  |
|                    |                                                                 |                       | Centre Legs:<br>AU-FWMOD-03MID                                                                                               | AU-FWBOTRAIL1600                                                                                                                   |
|                    |                                                                 |                       | Add upper beams to fit the length of your table top (each section) (Table top can be an infinite length)                     | AU-FWBOTRAIL1900 AU-FWBOTRAIL2200                                                                                                  |
| UNIQUE             |                                                                 |                       | TWIN POST LEGS WITH COLLAR End leg pair AU-FWMOD-04END                                                                       | WIDTH KITS  (PER LEG - TWIN POST FRAMES ONL' AU-FW1200                                                                             |
|                    | <b>1200 - 1900mm</b><br>WIDTH                                   |                       | Centre leg<br>AU-FWMOD-04MID                                                                                                 | (1200 - 1300mm wide) <b>AU-FW1400</b> (1400 - 1500mm wide)                                                                         |
|                    |                                                                 |                       | Add 2 upper and 1 lower beams to fit the length of your table top (each section). Add width kit to suit width of your table. | AU-FW1600<br>(1600 - 1900mm wide)<br>AU-FW1800                                                                                     |
|                    | 400 - 700mm                                                     |                       | (Table top can be an infinite length)  SINGLE POST PEDESTAL BASE                                                             | (1800 - 2000mm wide)                                                                                                               |
|                    | 400 - 700mm<br>DIAMETER<br>OR<br>400 - 600mm                    | I                     | Suits 400 - 700mm Diameter Round Top<br>Suits 400 - 600mm Square Top                                                         |                                                                                                                                    |
| ROUND              | SQUARE WIDTH                                                    |                       | AU-FWMOD-11.15R                                                                                                              | -                                                                                                                                  |
|                    | 800 - 1200mm<br>DIAMETER<br>OR<br>700 - 1000mm                  |                       | Single POST PEDESTAL BASE Suits 800 - 1200mm Diameter Round Top Suits 700 - 1000mm Square Top                                | N/A                                                                                                                                |
| SQUARE             | SQUARE WIDTH<br>800 - 1200mm                                    |                       | MOD1/B  SINGLE POST PEDESTAL BASE                                                                                            |                                                                                                                                    |
|                    | OR 700 - 1000mm SQUARE WIDTH                                    | 7                     | Suits 800 - 1200mm Diameter Round Top<br>Suits 700 - 1000mm Square Top<br>AU-FWMOD-11.1R                                     |                                                                                                                                    |
| ROUND              | 1000 - 1300mm<br>DIAMETER<br>OR<br>900 - 1200mm<br>SQUARE WIDTH | Ц                     | FOUR POST PEDESTAL BASE Suits 1000 - 1300mm Diameter Round Top Suits 900 - 1200mm Square Top AU-FWMOD-11.4R                  |                                                                                                                                    |
|                    |                                                                 |                       |                                                                                                                              | ⊢ N/A                                                                                                                              |