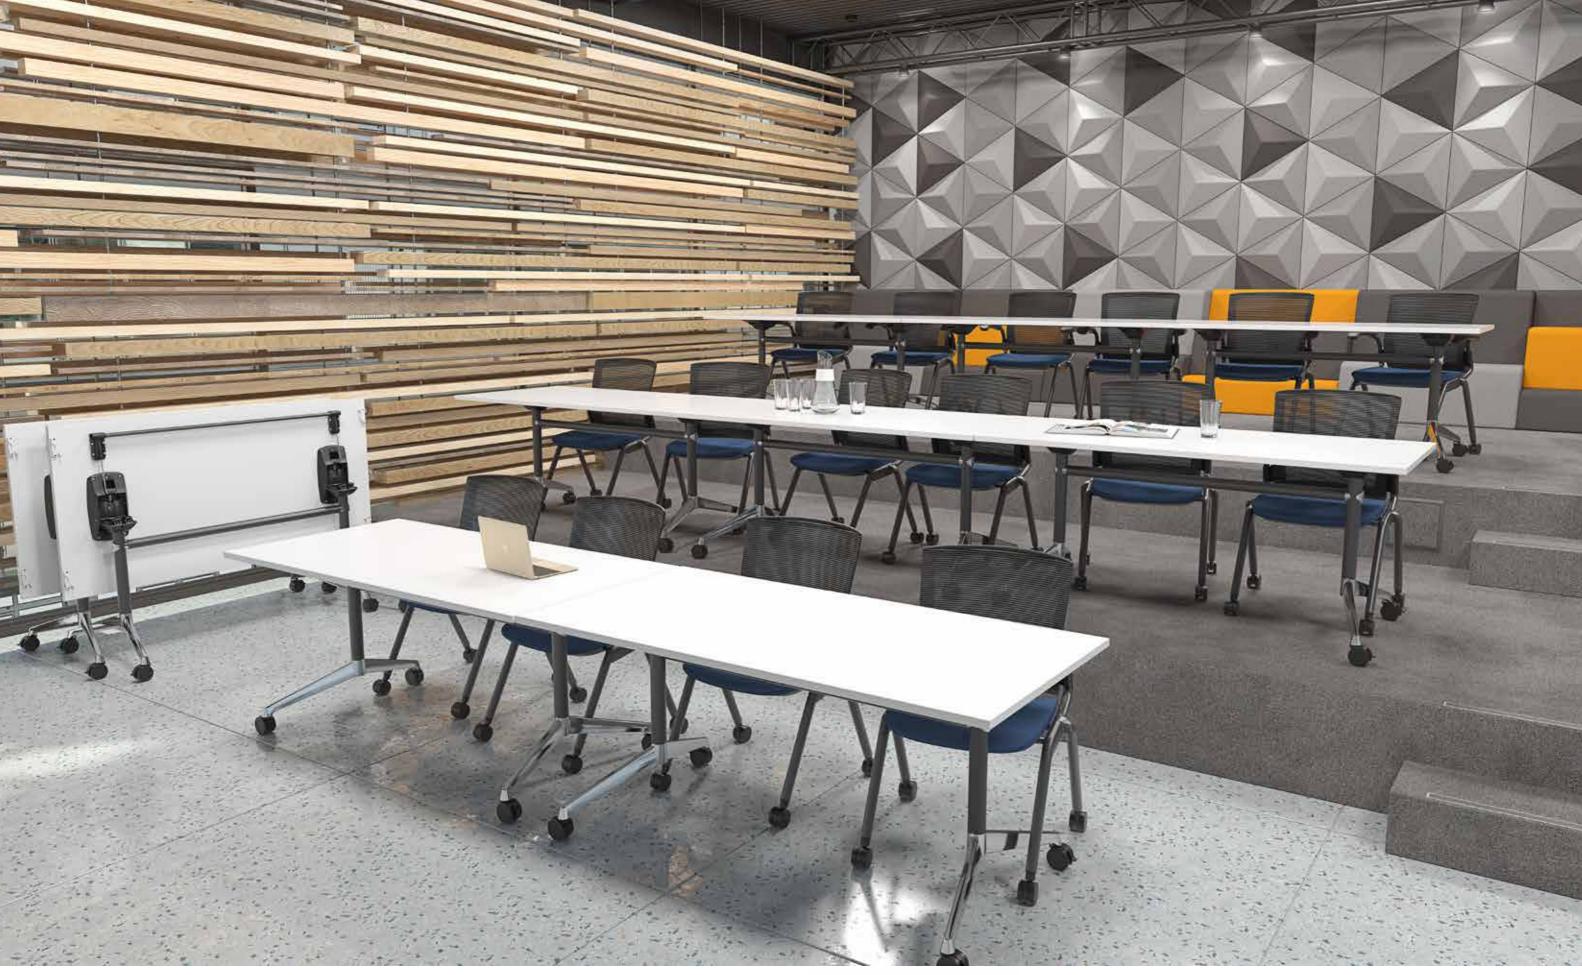

# Flip Tables

Shifting between learning modes can be expensive and time consuming with traditional static furniture. Flip tables are easily reconfigured allowing for flexible working areas, training zones or presentation rooms. Extra fast to install these tables come in a range of sizes with optional privacy modesty panels.