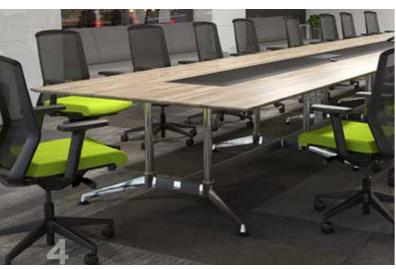

#### **Boardroom Tables**

The Modulus system has a timeless simplicity with one universal leg style that supports many table designs. The distinctive A-shaped rail and socket system securely locks the table together & gives immense strength.