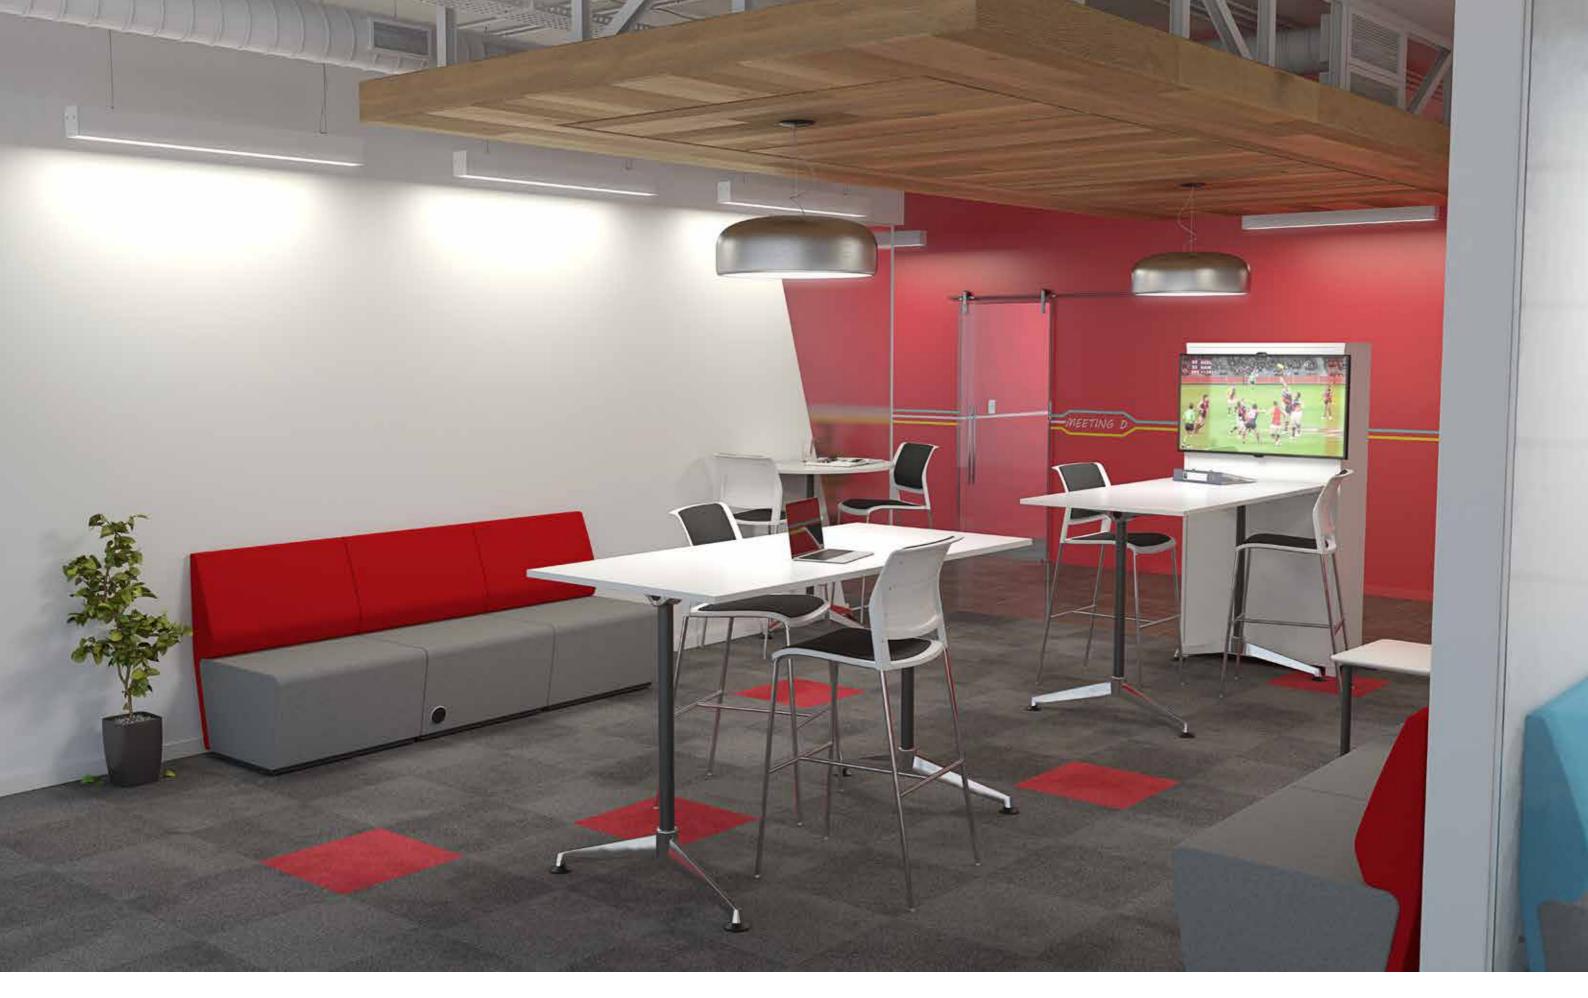

### **High Tables**

- Encourage standing areas to avoid problems with

With frames to support a variety of work top sizes and an unobtrusive foot design, Modulus High Tables provide an excellent, impromptu place for workers to gather. They're ideal for quick meetings, reviewing documents, or simply catching up. Workers rarely have time to sit for extended meetings during their time in the office, so touchdown spaces can help provide more supportive options.