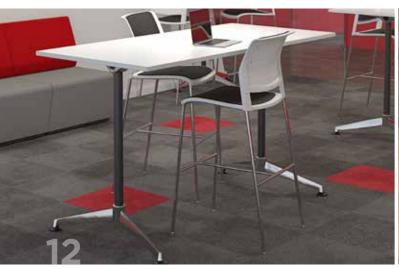

### **High Tables**

- Encourage standing areas to avoid problems with

With frames to support a variety of work top sizes and an unobtrusive foot design, Modulus High Tables provide an excellent, impromptu place for workers to gather. They're ideal for quick meetings, reviewing documents, or simply catching up. Workers rarely have time to sit for extended meetings during their time in the office, so touchdown spaces can help provide more supportive options.