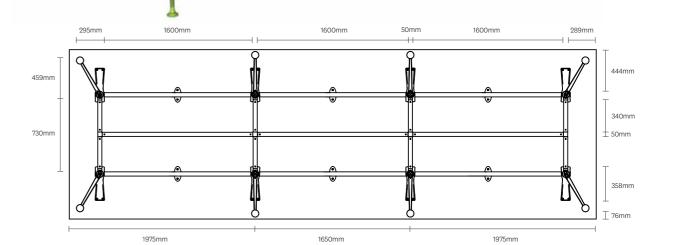

#### **EXAMPLE** MT5218CC3/B | Worksurface Size of 5600mm x 1800mm

| Stockcode          | Description                              | Quantity |  |
|--------------------|------------------------------------------|----------|--|
| AU-FWMOD-04END/B   | Modulus Twin Post Leg Pair with Collar   | 1        |  |
| AU-FW1800SET/B     | Modulus Width Connector Beam             | 2        |  |
| AU-FWMOD-04MID/B   | Modulus Twin Post Centre Leg with Collar | 2        |  |
| AU-FWTOPRAIL1600/B | Modulus Upper Beam                       | 6        |  |
| AU-FWBOTRAIL1600/B | Modulus Lower Beam Set                   | 3        |  |