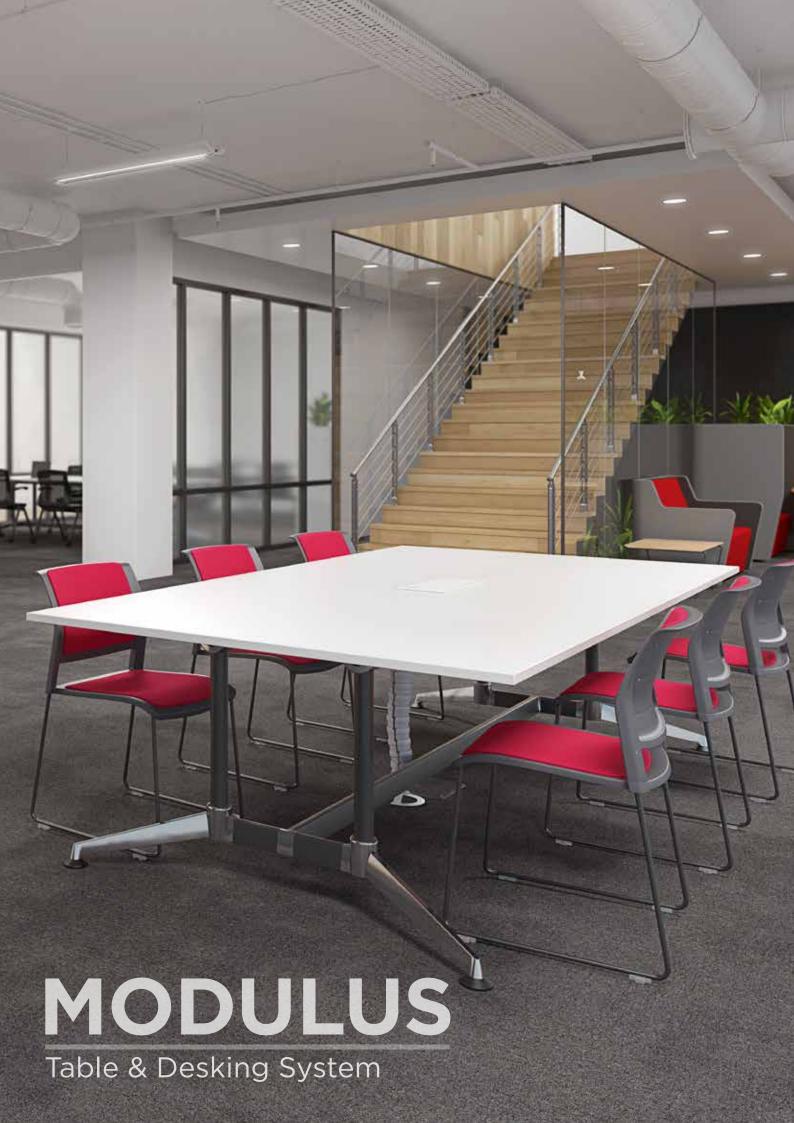

#### **Boardroom Tables**

The Modulus system has a timeless simplicity with one universal leg style that supports many table designs. The distinctive A-shaped rail and socket system securely locks the table together & gives immense strength.