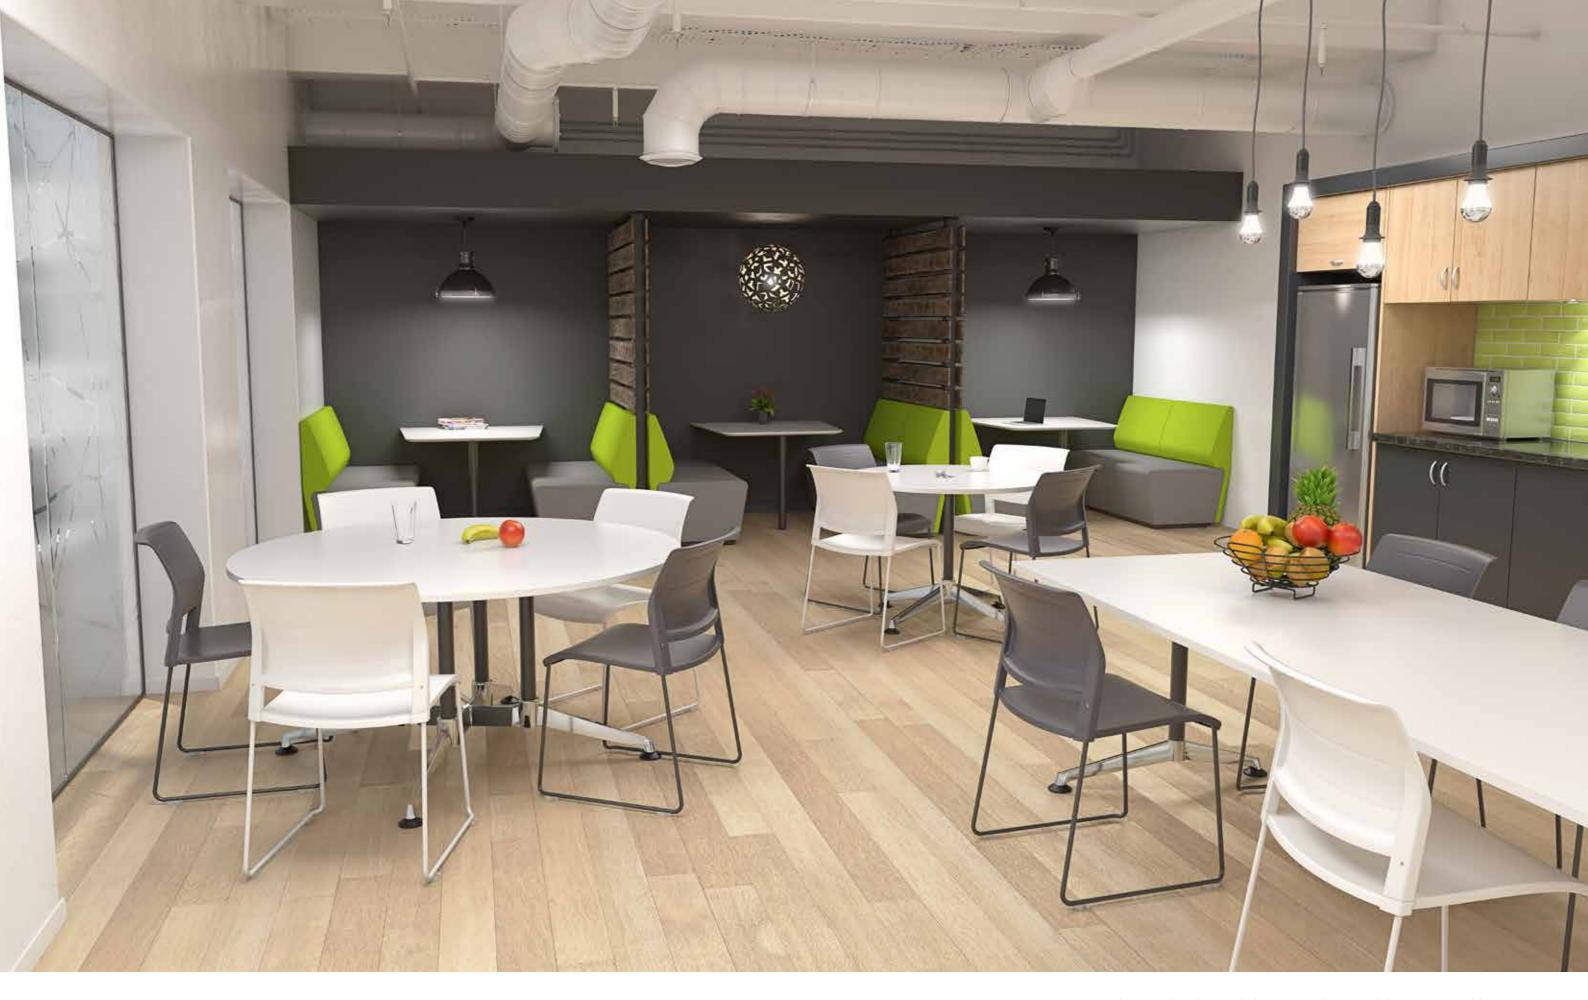

#### **Cafeteria Tables**

Versatile enough to be used almost anywhere, Modulus Meeting Tables complement any space with a variety of top sizes, base formats and a refined aesthetic. From dining tables in social areas to coffee tables or standing-height occasional tables for more informal settings, Modulus Meeting Tables offer flexibility, enabling any activity that requires an inviting surface.