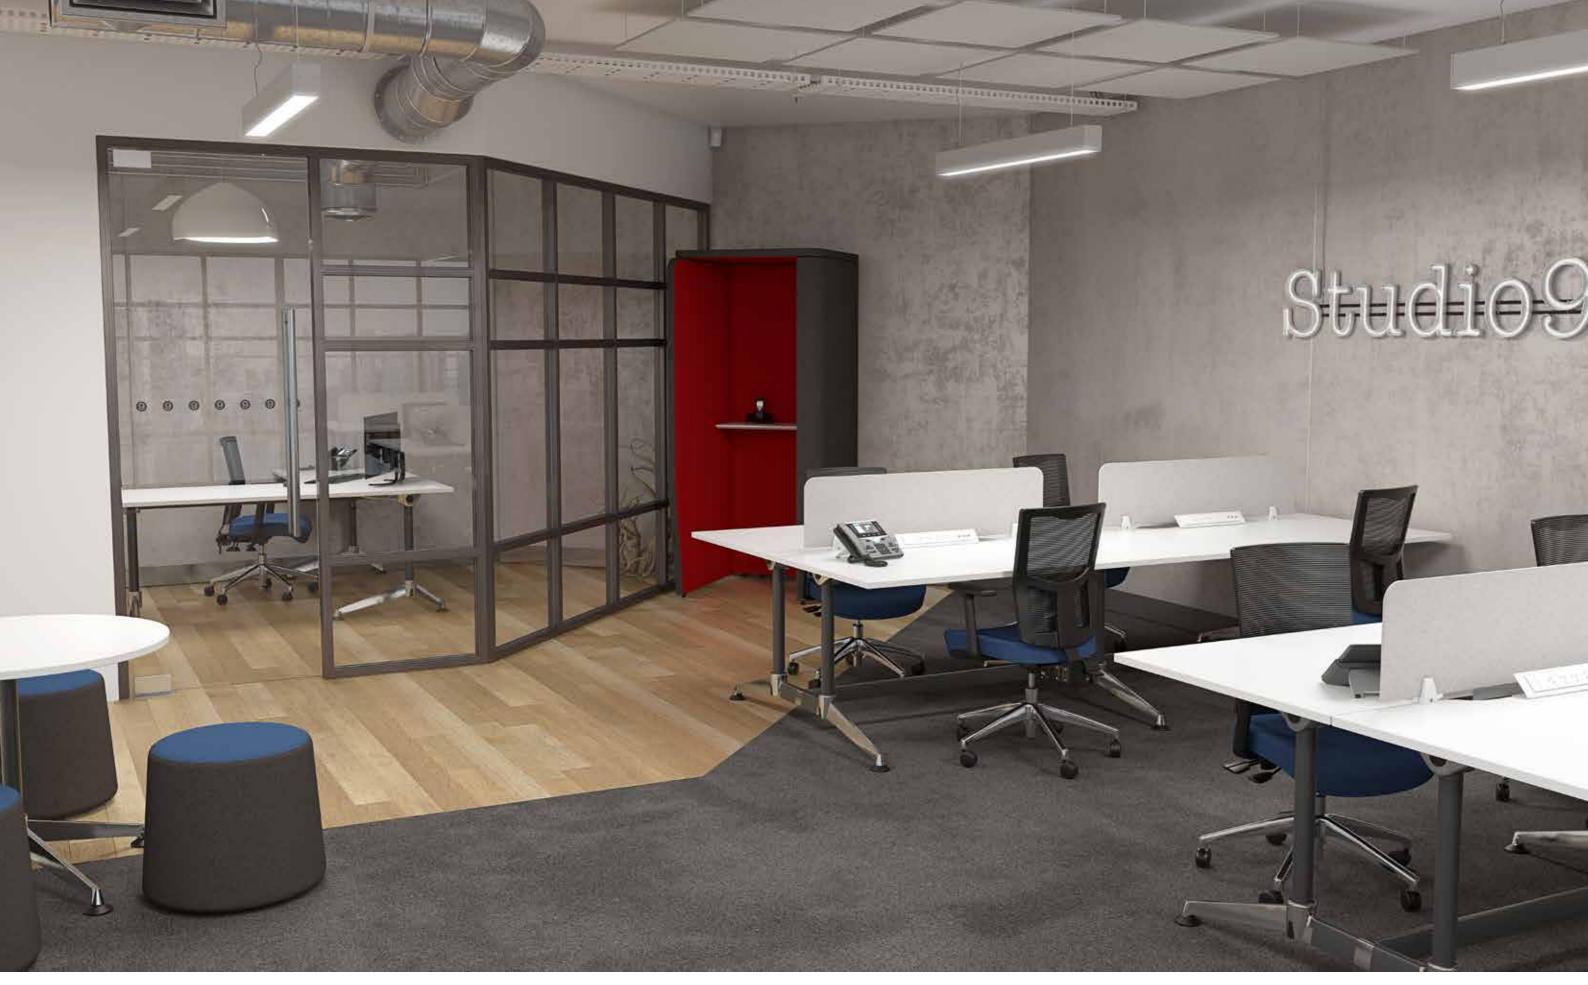

## Desking

Modulus Desking offers contemporary styling, in a clean, simple aesthetic. The best office environments are those that create a sense of community & space and support dynamic changes in workplace technologies and evolving work practices. And best of all, it integrates visually with all Modulus Meeting Tables.