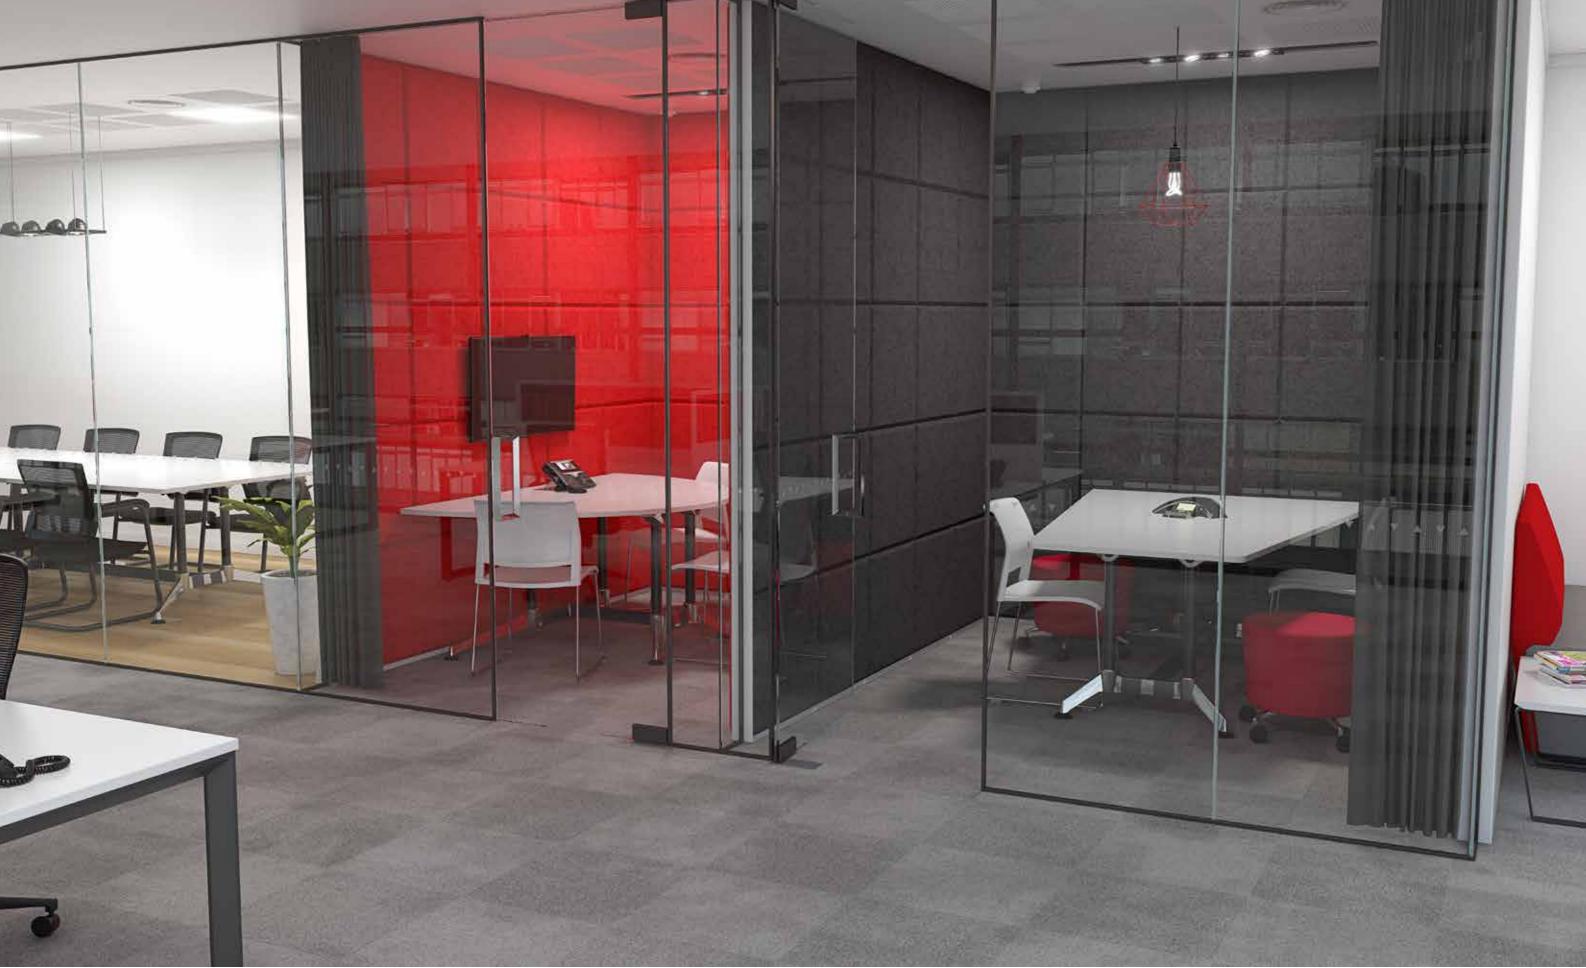

#### **Boardroom Tables**

The Modulus system has a timeless simplicity with one universal leg style that supports many table designs. The distinctive A-shaped rail and socket system securely locks the table together & gives immense strength.

### **Shaped Tables** Teleconference

Modulus Teleconference Tables are specifically designed to support virtual collaboration. Half-round and trapezoid shapes create focus on communication tools and encourage group engagement. These tables make interaction comfortable!