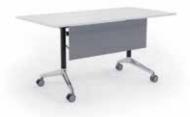

# Flip Tables

Shifting between learning modes can be expensive and time consuming with traditional static furniture. Flip tables are easily reconfigured allowing for flexible working areas, training zones or presentation rooms. Extra fast to install these tables come in a range of sizes with optional privacy modesty panels.

#### STANDARD FEATURES

- Black powdercoated posts & rails, polished alloy feet, collars & connectors.
- Levelling glides.
- 25mm Studio White melamine with matching 2mm ABS edge.
- Compatible with in-desk power & data boxes.
- Worksurface height of 720mm including 25mm worktop
- Flip tables AFRDI approved for severe commercial use.