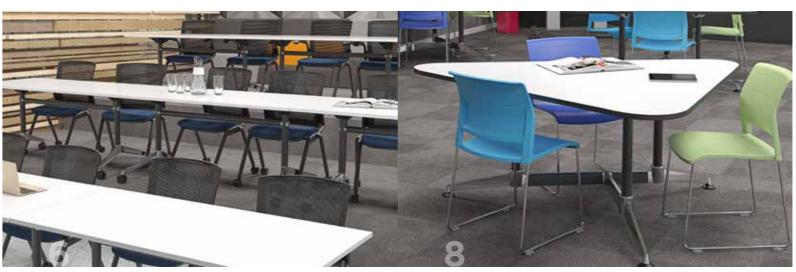

# Flip Tables

Shifting between learning modes can be expensive and time consuming with traditional static furniture. Flip tables are easily reconfigured allowing for flexible working areas, training zones or presentation rooms. Extra fast to install these tables come in a range of sizes with optional privacy modesty panels.

### **Shaped Tables** Education

Modulus Education Tables are specifically designed to support flexible learning modes. The triangular shaped tables improve sight lines, encourage collaboration and help define personal work area. These multi-talented tables encourage easy shifts between lecture, discussion, and project work.