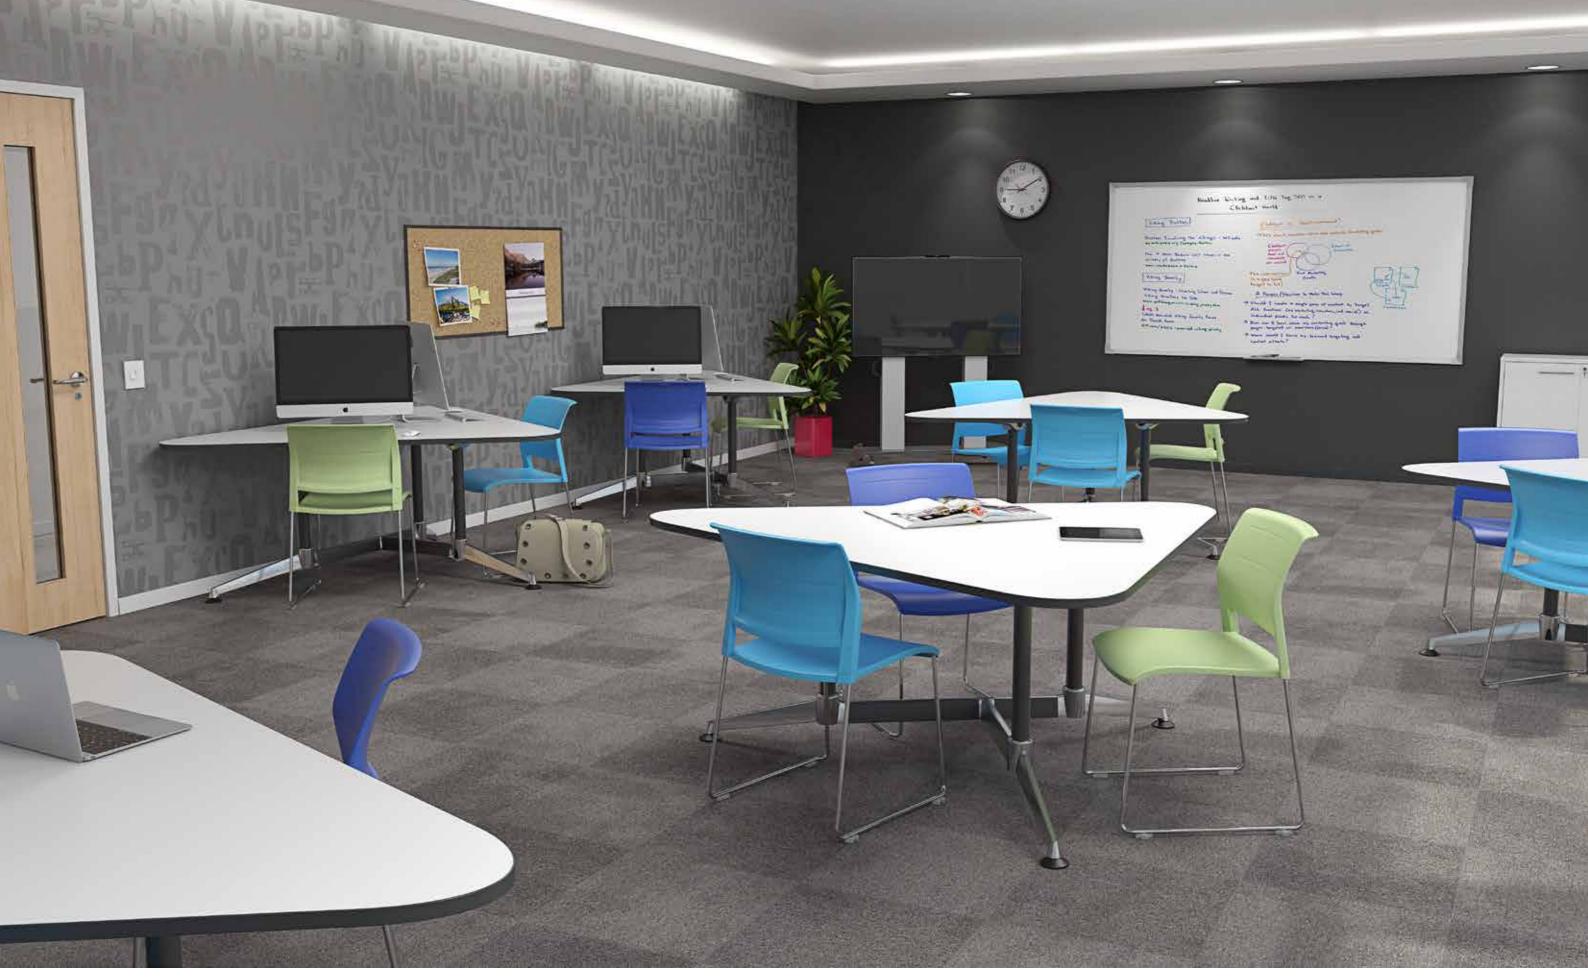

### **Shaped Tables** Education

Modulus Education Tables are specifically designed to support flexible learning modes. The triangular shaped tables improve sight lines, encourage collaboration and help define personal work area. These multi-talented tables encourage easy shifts between lecture, discussion, and project work.