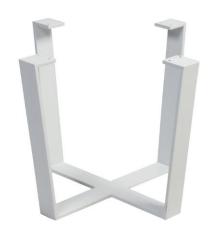

## IRISTABLES

## IRIS COFFEE and TABLE

Width: 550 mm

870 mm (Table)
Height: 450 mm
730 mm (Table)
Depth: 550 mm
870 mm (Table)

Weight: 5 Kg

15 Kg (Table)

Features:

Black or White framesBrushed Satin colourIndoor and semi outdoor12 month warranty

Suitability: Indoor and semi outdoor

Other Information:

MIN & MAX TOP DIMENSIONS (DIA 600 - 800MM) MIN & MAX TOP DIMENSIONS (DIA1000 - 1200MM) POWDERCOATING BASED ON DULUX RANGE

Sturdy Framac pursue a policy of continuous improvement and reserve the right to introduce modification when required and to withdraw models without previous notification.