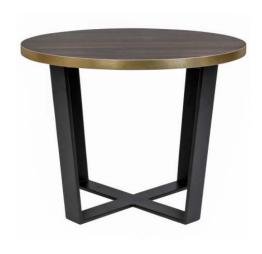

## IRISTABLES

## IRIS COFFEE and TABLE

Width: 550 mm

870 mm (Table)
Height: 450 mm
730 mm (Table)
Depth: 550 mm
870 mm (Table)

Weight: 5 Kg

15 Kg (Table)

Features:

Black or White framesBrushed Satin colourIndoor and semi outdoor12 month warranty

Suitability: Indoor and semi outdoor

Other Information:

MIN & MAX TOP DIMENSIONS (DIA 600 - 800MM) MIN & MAX TOP DIMENSIONS (DIA1000 - 1200MM) POWDERCOATING BASED ON DULUX RANGE

Sturdy Framac pursue a policy of continuous improvement and reserve the right to introduce modification when required and to withdraw models without previous notification.