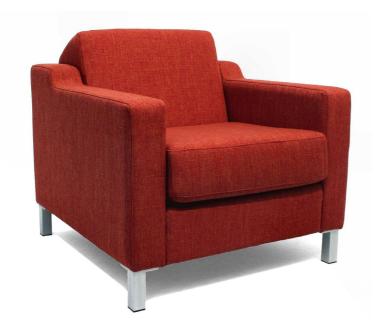

## GENESIS

L-GNLNG1 Single seat
L-GNLNG2 Two seat
L-GNLNG2.5 Two and ½ seat
L-GNLNG3 Three seat

#### Features:

- Medium sized lounge chair
- Crafted arm swoop
- Comfort is achieved with careful balance of seat and back angles coupled with selected foams
- Plush seating with ample foam padding
- Heavy duty construction makes this lounge ideal for robust commercial use
- Fixed back cushion
- Reversible seat cushion
- 125mm x 38mm x 38mm brushed aluminum legs
- Leg options available

### Construction:

- Solid timber frame
- Glued, screwed & corner blocked
- Dunlop high resilient foam
- 8 gauge No sag interlocked spring seat suspension
- Heavy duty Elastabelt webbing back suspension
- MDF internal panels in arms
- Legs attached to frame with 4 wood screws
- All seams internally stitched then top stitched