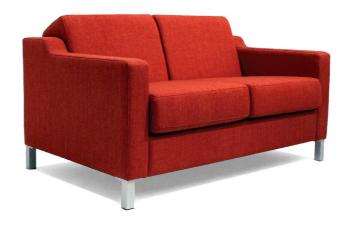

## GENESIS

L-GNLNG1 Single seat
L-GNLNG2 Two seat
L-GNLNG2.5 Two and ½ seat
L-GNLNG3 Three seat

#### Features:

- Medium sized lounge chair
- Crafted arm swoop
- Comfort is achieved with careful balance of seat and back angles coupled with selected foams
- Plush seating with ample foam padding
- Heavy duty construction makes this lounge ideal for robust commercial use
- Fixed back cushion
- Reversible seat cushion
- 125mm x 38mm x 38mm brushed aluminum legs
- Leg options available

### Construction:

- Solid timber frame
- Glued, screwed & corner blocked
- Dunlop high resilient foam
- 8 gauge No sag interlocked spring seat suspension
- Heavy duty Elastabelt webbing back suspension
- MDF internal panels in arms
- Legs attached to frame with 4 wood screws
- All seams internally stitched then top stitched