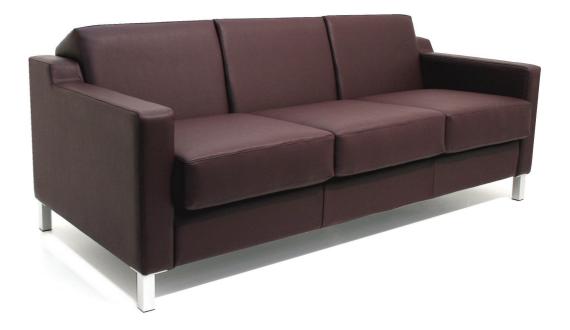

## GENESIS

L-GNLNG1 Single seat
L-GNLNG2 Two seat
L-GNLNG2.5 Two and ½ seat
L-GNLNG3 Three seat

#### Features:

- Medium sized lounge chair
- Crafted arm swoop
- Comfort is achieved with careful balance of seat and back angles coupled with selected foams
- Plush seating with ample foam padding
- Heavy duty construction makes this lounge ideal for robust commercial use
- Fixed back cushion
- Reversible seat cushion
- 125mm x 38mm x 38mm brushed aluminum legs
- Leg options available

## GENESIS

 Single seat:
 820 W x 900 D x 750 H

 Two seat:
 1240 W x 900 D x 750 H

 Two and ½ seat:
 1830 W x 900 D x 750 H

 Three seater:
 1960 W x 900 D x 750 H

Leg Options: ML - Metal leg RL - Round leg TL - Timber leg

### Construction:

- Solid timber frame
- Glued, screwed & corner blocked
- Dunlop high resilient foam
- 8 gauge No sag interlocked spring seat suspension
- Heavy duty Elastabelt webbing back suspension
- MDF internal panels in arms
- Legs attached to frame with 4 wood screws
- All seams internally stitched then top stitched