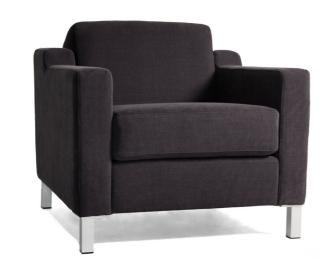

## GENESIS

L-GNLNG1 Single seat
L-GNLNG2 Two seat
L-GNLNG2.5 Two and ½ seat
L-GNLNG3 Three seat

#### Features:

- Medium sized lounge chair
- Crafted arm swoop
- Comfort is achieved with careful balance of seat and back angles coupled with selected foams
- Plush seating with ample foam padding
- Heavy duty construction makes this lounge ideal for robust commercial use
- Fixed back cushion
- Reversible seat cushion
- 125mm x 38mm x 38mm brushed aluminum legs
- Leg options available

### Construction:

- Solid timber frame
- Glued, screwed & corner blocked
- Dunlop high resilient foam
- 8 gauge No sag interlocked spring seat suspension
- Heavy duty Elastabelt webbing back suspension
- MDF internal panels in arms
- Legs attached to frame with 4 wood screws
- All seams internally stitched then top stitched