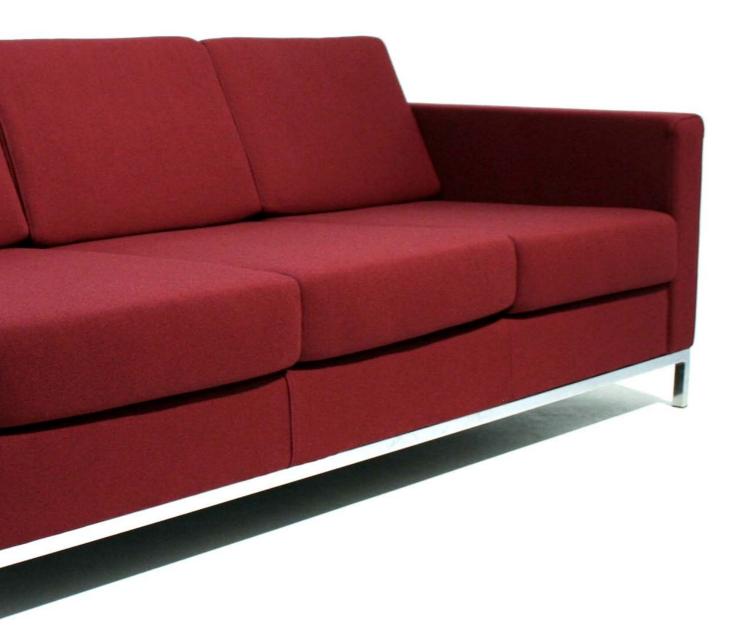

## BLOK LOUNGE

L-BKLNG1 Single seat 850W x 880D x 730H L-BKLNG2 Two seater 1480W x 880D x 730H L-BKLNG3 Three seater 2040W x 880D x 730H

## Features:

- Commercial quality sofa seriesLoose seat and Back Cushions
- Available in 1,2,3 seat options
- Matching ottomans
- Available ind customers choice of Fabric
- Fully welded Steel Base for aesthetics and durability
- Ideal for Reception, Breakout and Public Seating