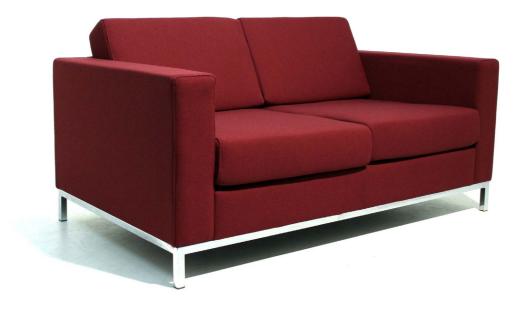

## BLOK LOUNGE

L-BKLNG1 Single seat 850W x 880D x 730H L-BKLNG2 Two seater 1480W x 880D x 730H L-BKLNG3 Three seater 2040W x 880D x 730H

## Features:

- Commercial quality sofa seriesLoose seat and Back Cushions
- Available in 1,2,3 seat options
- Matching ottomans
- Available ind customers choice of Fabric
- Fully welded Steel Base for aesthetics and durability
- Ideal for Reception, Breakout and Public Seating