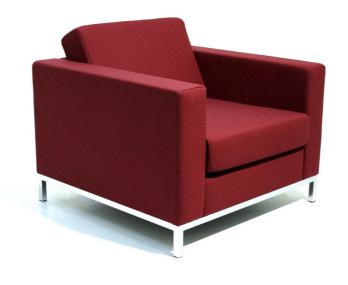

## BLOK LOUNGE

L-BKLNG1 Single seat 850W x 880D x 730H L-BKLNG2 Two seater 1480W x 880D x 730H L-BKLNG3 Three seater 2040W x 880D x 730H

## Features:

- Commercial quality sofa seriesLoose seat and Back Cushions
- Available in 1,2,3 seat options
- Matching ottomans
- Available ind customers choice of Fabric
- Fully welded Steel Base for aesthetics and durability
- Ideal for Reception, Breakout and Public Seating