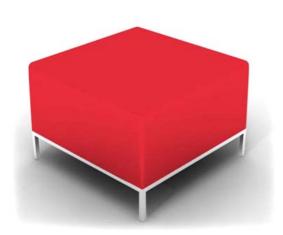

## BLOK OTTOMAN

L-BKOTT-6060 Single seat L-BKOTT-1460 Two seater L-BKOTT-2160 Three seater

600 W x 600 D x 450 H

1400 W x 600 D x 450 H

2100 W x 600 D x 450 H

Sturdy Framac pursue a policy of continuous improvement and reserve the right to introduce modification when required and to withdraw models without previous notification.