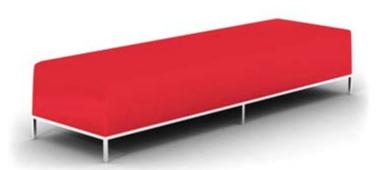

## BLOK OTTOMAN

L-BKOTT-6060 Single seat L-BKOTT-1460 Two seater L-BKOTT-2160 Three seater

600 W x 600 D x 450 H

1400 W x 600 D x 450 H

2100 W x 600 D x 450 H

Sturdy Framac pursue a policy of continuous improvement and reserve the right to introduce modification when required and to withdraw models without previous notification.