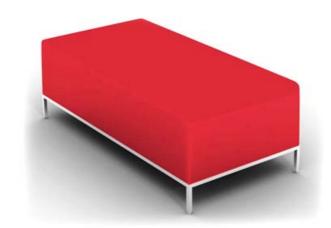

## BLOK OTTOMAN

L-BKOTT-6060 Single seat L-BKOTT-1460 Two seater L-BKOTT-2160 Three seater

600 W x 600 D x 450 H

1400 W x 600 D x 450 H

2100 W x 600 D x 450 H

Sturdy Framac pursue a policy of continuous improvement and reserve the right to introduce modification when required and to withdraw models without previous notification.