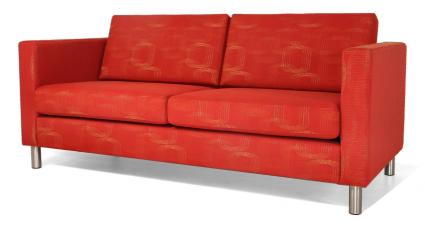

# L-AMLNG2

L-AMLNG1 (Single seat) L-AMLNG2 (Two Seater) L-AMLNG2.5 (Two and a half seater) L-AMLNG3 (Three seater)

860W x 815D x 770H (Single seat) 1470W x 815D x 770H (Two seater) 1820W x 815D x 770H (Two and a half seater) 2080W x 815D x 770H (Three seater)