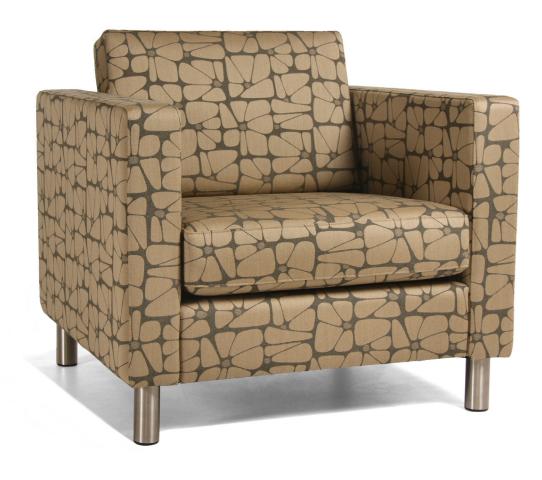

## L-AMLNG1

### Features:

- Medium sized lounge
- Extra Generous seating with compact arm
   Comfort is achieved with a careful balance of seat and back angles coupled with selected foams.
   Light weight easily moved for relocation or cleaning
   Heavy duty construction makes this chair ideal for commercial applications

- Reversible seat and back cushion
  125mm brushed stainless steel legs 50mm options available.

#### Construction:

- Solid timber frame
  Glued, screwed & corner blocked
  Dunlop high resilient foam
  8 gauge No sag spring seat suspension
  Heavy duty Elastabelt webbing back suspension
  MDF internal panels in arms
  Legs attached to frame with T-nuts
  All seams internally stitched then top stitched