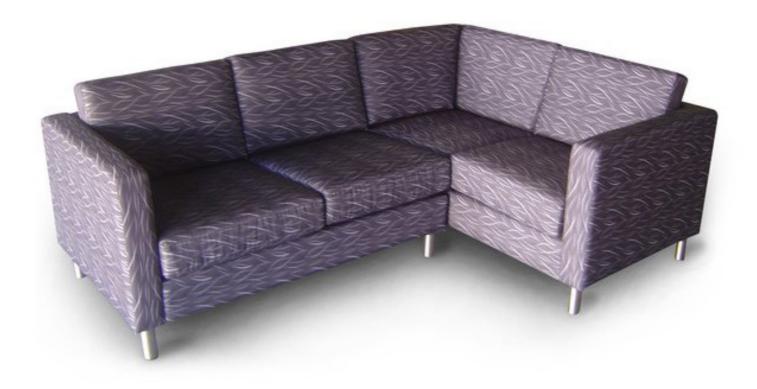

# AMALFI CORNER UNIT

Length - Long 2170 Length - Short 1470

Depth 830 Height 810 Seat Height 430 Seat Width 600 Seat Depth 540 Arm Height 670

Sturdy Framac pursue a policy of continuous improvement and reserve the right to introduce modification when required and to withdraw models without previous notification.