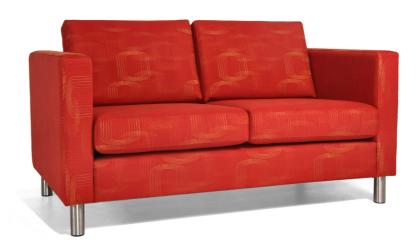

# L-AMLNG2

L-AMLNG1 (Single seat) L-AMLNG2 (Two Seater) L-AMLNG2.5 (Two and a half seater) L-AMLNG3 (Three seater)

860W x 815D x 770H (Single seat) 1470W x 815D x 770H (Two seater) 1820W x 815D x 770H (Two and a half seater) 2080W x 815D x 770H (Three seater)